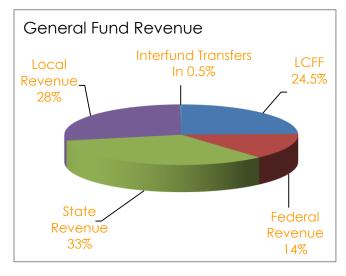

ervice and support to our school districts
- We will be a productive, visible presence within our community

The budget presented within these pages is a reflection of this vision.

# General Fund Revenue

Revenue is generated by various State, Federal, and Local sources as well as transfers from other funds within the County Office.

<u>Lottery revenue</u> is budgeted at \$228 per average daily attendance (ADA) This amount represents \$163 of unrestricted and \$65 restricted for educational materials. This is a conservative budget based on the School Services of California Financial Projection Dartboard. Lottery is distributed to Special Education, Feather River Academy (FRA), and Pathways Charter Academy (PCA) on the prorated share to enhance the programs that generated the attendance.



Average daily attendance (ADA) projections are based on historical trends adjusted for any information on the current population. For 2021-22, the projections have increased slightly countywide. County Office is projecting to see a decrease in average daily attendance Feather River at (FRA) and Academy **Pathways** Charter Academy compared to 2020-21 Attendance at PCA is projected to be 15 ADA and 27 ADA at FRA.

<u>Local Control Funding Formula</u> (LCFF) is refined at each reporting period with the most current attendance data and the latest projections from the California Department of Education (CDE) and the Governor's budget. The LCFF funds consist of local property taxes, Education Protection Act (Prop 30) funds, and state aid.

LCFF revenue is projected to decrease by \$330,147 (-