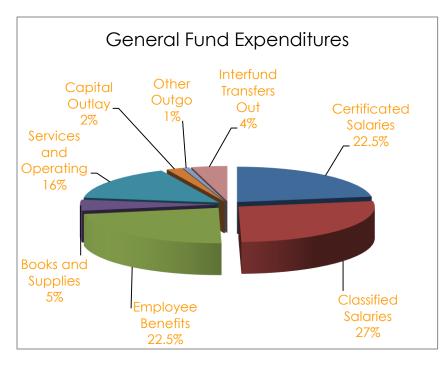

000 of Mental Health funds. Educator Effectiveness has also been budgeted of roughly \$650,000 and \$105,000 of Safe Schools for All.

Other Local revenues are projected to decrease by \$1,584,213 (-12.4%). The majority of this decrease results from a reduction in excess costs in our SELPA program of roughly \$1.8 million. Revenue projections from Shady Creek Outdoor School were increased by roughly \$220,000 to reflect an increase of school attendance.

Other Financing Sources – Interfund Transfers In are projected to decrease by \$105,837 (-57.2%). These transfers are used to move money into the General Fund. In this case, the projected transfer from the Shady Creek enterprise fund has been reduced to reflect reduced events and sales caused by the COVID-19.

# General Fund Expenditures



As projected revenues are increasing for 2021-22, expenditures in the General Fund are also projected to increase. There has been tremendous amount of changes since the original budget presented to the Board June. Budget meetings seem to be a continuous puzzle decipher the best way to wisely use funds to best serve our students and mitigate learning loss.

### Salaries and Benefits

Certificated salaries decreased by \$317,331 (-3.4%) and classified salaries decreased by \$98,983 (-0.9%) from the original budget. The certificated decrease is largely attributed to not implementing expanded learning opportunities during the summer within the Special Education department. Classified salaries decreased to align to funding levels within the Workforce Innovation and Opportunity Act (WIOA) prog