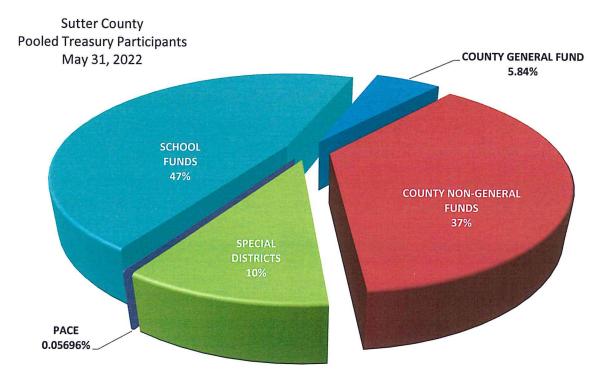

The Pooled Treasury is comprised of 354 separate funds representing the County's General Fund, County Non-General funds, special districts, school districts and funds collected and held for the various PACE programs that are authorized by the City of Yuba City.

At the close of business May 31, 2022 pool participates' cash and investment balances consisted of the following:

| COUNTY GENERAL FUND      | 5.84%  |
|--------------------------|--------|
| COUNTY NON-GENERAL FUNDS | 37.19% |
| SPECIAL DISTRICTS        | 10.37% |
| SCHOOL FUNDS             | 46.56% |