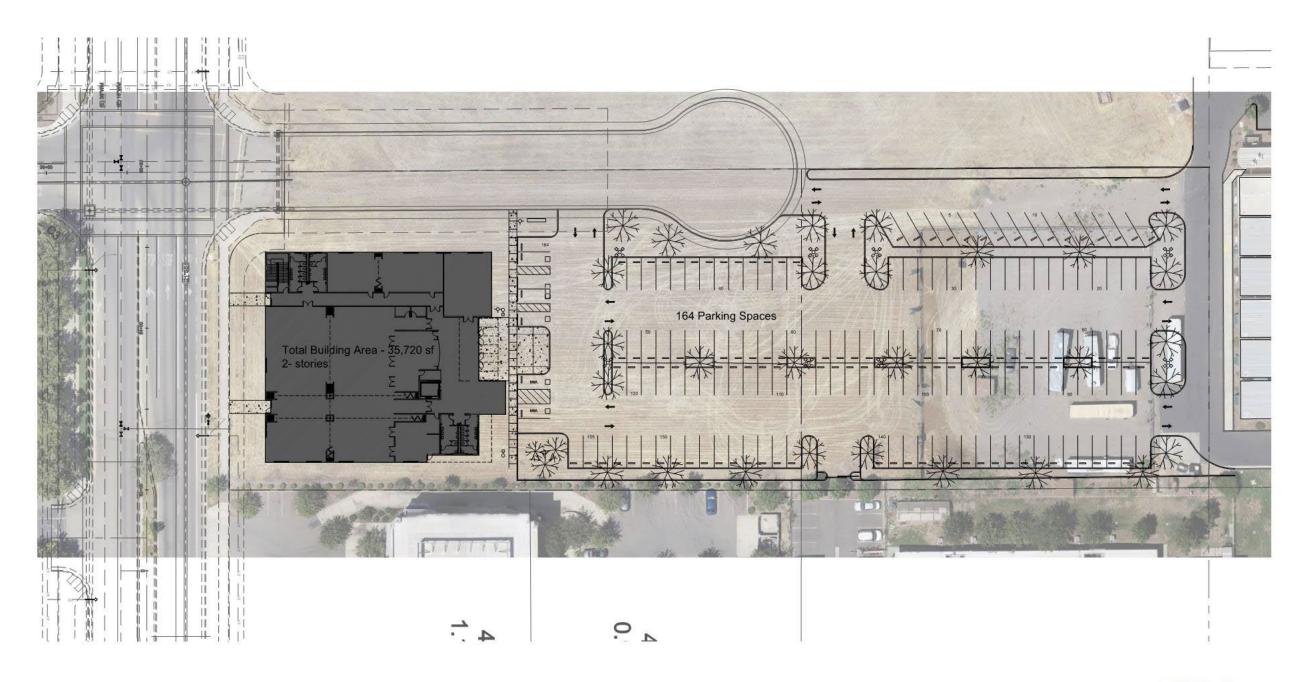

r                                                                                                                      |      |              |  |  |  |        |            |  |  |  |

| GC's MEP Coordinator  |  |  |  |  |  |  |
|-----------------------|--|--|--|--|--|--|
| Specialty Consultant: |  |  |  |  |  |  |
| Specialty Consultant: |  |  |  |  |  |  |
| Specialty Consultant: |  |  |  |  |  |  |
| Specialty Consultant: |  |  |  |  |  |  |
| Specialty Consultant: |  |  |  |  |  |  |

#### **ATTACHMENT D - Conceptual Programming Study**





CONCEPTUAL PROGRAMMING STUDY

SUTTER COUNTY SUPERINTENDENT OF SCHOOLS HARTER PARKWAY PROGRAMS & CONFERENCE BUILDING

February 1, 2022

HARRINGTON DESIGN ASSOCIATES 5785 PACIFIC STREET, SUITE E2 ROCKLIN, CA 95677 (916) 577-5789 www.HarringtonDA.com





CONCEPTUAL PROGRAMMING STUDY

SUTTER COUNTY SUPERINTENDENT OF SCHOOLS
HARTER PARKWAY PROGRAMS & CONFERENCE BUILDING

February 1, 2022

HARRINGTON DESIGN ASSOCIATES

5785 PACIFIC STREET, SUITE E2 ROCKLIN, CA 95677 (916) 577-5789 www.HarringtonDA.com



 CLASSROOMS
 3
 2,713 SF

 LARGE CONFERENCE SPACE
 1
 7,270 SF

 STORAGE
 1,020 SF

FIRST FLOOR PLAN

17,632 SF

SUTTER COUNTY SUPERINTENDENT OF SCHOOLS PROGRAM & CONFERENCE BUILDING

5 10 15 20 30 40



CONCEPTUAL PROGRAMMING STUDY

SUTTER COUNTY SUPERINTENDENT OF SCHOOLS HARTER PARKWAY PROGRAMS & CONFERENCE BUILDING

HARRINGTON
DESIGN ASSOCIATES
5785 PACIFIC STREET, SUITE E2

ROCKLIN, CA 95677 (916) 577-5789 www.HarringtonDA.com



CLASSROOMS 18 PROGRAM OFFICE SPACE

9,681 SF 1,166 SF

SECOND FLOOR PLAN

18,085 SF

SUTTER COUNTY SUPERIN