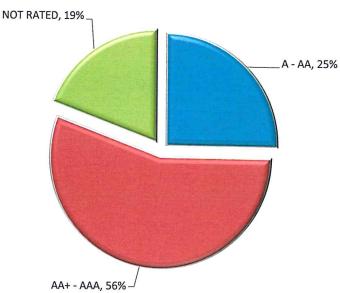

All investments conform to California Government Code §56301 with maturities of no more than five years.

Sutter County
Pooled Portfolio Aging
May 31, 2022

Investments in the pool must have a category rating of A or better at the time of purchase, as prescribed in the Sutter County Investment Policy, with the exception of LAIF, which is authorized in GC §16429.1-§16429.3.

Sutter County
Pooled Portfolio Asset Ratings
May 31, 2022