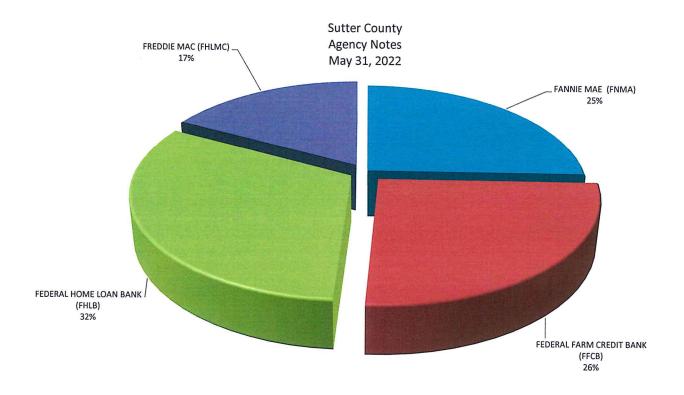

The pooled portfolio is comprised of three major classes of assets. At May 31, 2022 agency notes made up 53%, medium term notes represented 26% and funds under management within the Local Area Investment Fund (LAIF) and the California Asset Management Program (CAMP) completing the portfolio at 21%.

Within the three major classes of assets the portfolio is further diversified, again, operating within the constraints of California Government Code and the Sutter County Investment Policy. The following charts provide a quick glance of the make-up of each category.