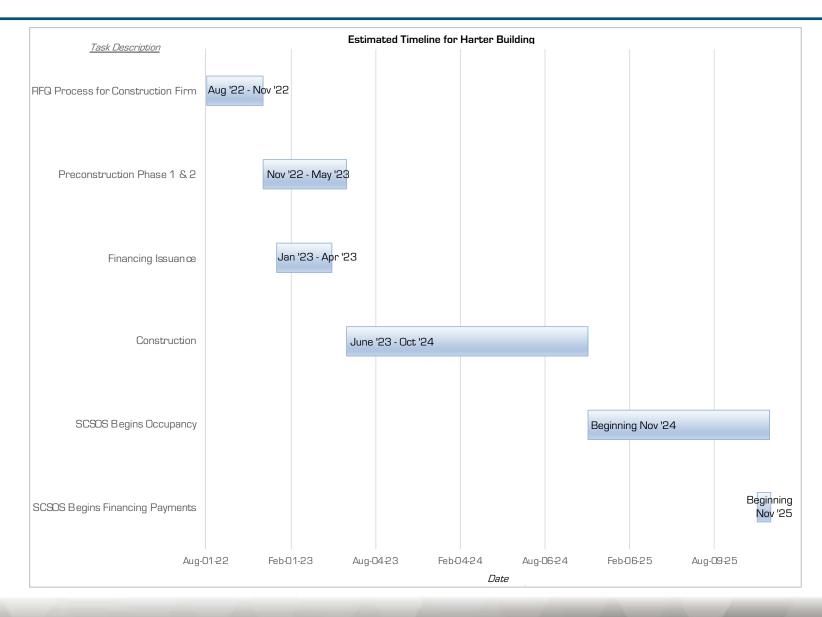

The Request for Qualifications (RFQ) for the Design of the New Career Training and Conference Center is being presented for Board approval.

13.0 Financing Plan for Harter Building Construction – Ron Sherrod

Government Financial Strategies (GFS) will present the financial plan for the anticipated construction of the Harter Building.

14.0 Sutter County Board of Education Strategic Plan and Goals Superintendent Tom Reusser – [Action Item]