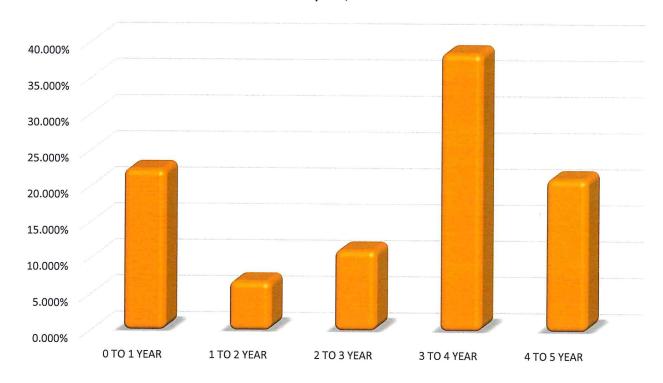

All investments conform to California Government Code §56301 with maturities of no more than five years.

Sutter County
Pooled Portfolio Aging
May 31, 2022

Investments in the pool must have a category rating of A or better at the time of purchase, as prescribed in the Sutter County Investment Policy, with the exception of LAIF, which is authorized in GC §16429.1-§16429.3.