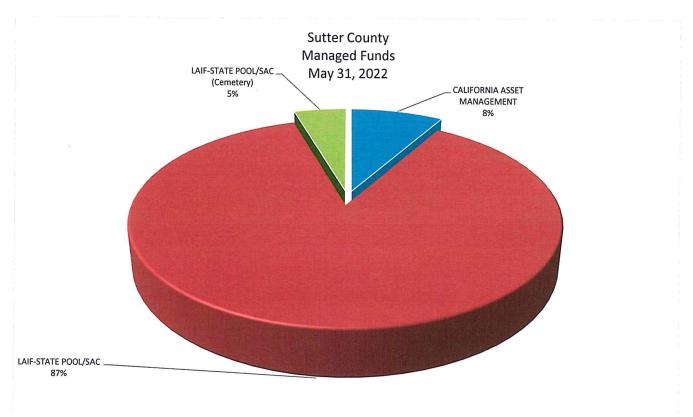

Respectfully submitted,

Christina N. Hernandez Acting Treasurer-Tax Collector

|                                                                                                                   | BOOK<br><u>VALUE</u>                                                               | PERCENTAGE<br>OF MANAGED<br>PORTFOLIO        | INVESTED %<br>OF POOLED<br>PORTFOLIO             | AVERAGE<br>DAYS TO<br>MATURITY     | AVERAGE<br>YIELD                          |
|-------------------------------------------------------------------------------------------------------------------|------------------------------------------------------------------------------------|----------------------------------------------|--------------------------------------------------|------------------------------------|-------------------------------------------|
| CAMP LOCAL AGENCY INVESTMENT FUND (COUNTY) LOCAL AGENCY INVESTMENT FUND (CEMETERY) MEDIUM TERM NOTES AGENCY NOTES | \$6,414,375.72<br>67,404,089.96<br>3,624,033.78<br>95,116,720.21<br>196,863,471.21 | 1.74%<br>18.25%<br>0.98%<br>25.75%<br>53.29% | 1.75%<br>18.43%<br>-<br>26.00%<br><u>53.82</u> % | 1<br>1<br>1<br>836<br><u>1,103</u> | 0.50%<br>0.57%<br>0.57%<br>1.59%<br>3.03% |
| TOTAL MANAGED INVESTMENTS LESS: LAIF FUNDS NOT POOLED TOTAL POOLED INVESTMENTS                                    | \$369,422,690.88<br><u>3,624,033.78</u><br>\$ <u>365,798,657.10</u>                | 100.00%<br>0.98%<br>99.02%                   | 100.00%                                          | 1,137<br>1,136                     | 2.17%<br>2.19%                            |

The pooled portfolio is comprised of three major classes of assets. At May 31, 2022 agency notes made up 53%, medium term notes represented 26% and funds under management within the Local Area Investment Fund (LAIF) and the California Asset Management Program (CAMP) completing the portfolio at 21%.