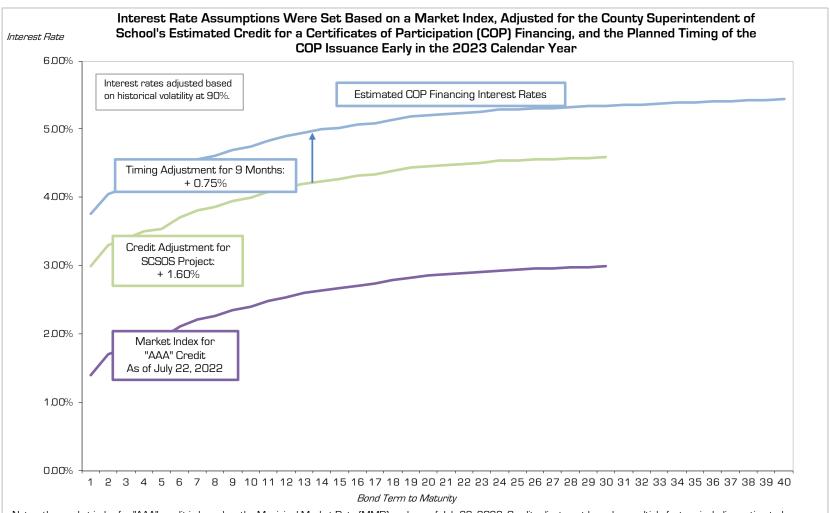

The Request for Qualifications (RFQ) for the Design of the New Career Training and Conference Center is being presented for Board approval.

13.0 Financing Plan for Harter Building Construction – Ron Sherrod

Government Financial Strategies (GFS) will present the financial plan for the anticipated construction of the Harter Building.

14.0 Sutter County Board of Education Strategic Plan and Goals Superintendent Tom Reusser – [Action Item]