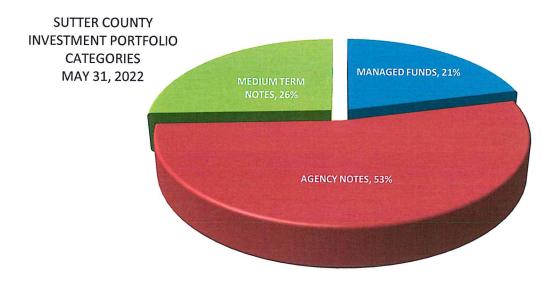

The pooled portfolio is comprised of three major classes of assets. At May 31, 2022 agency notes made up 53%, medium term notes represented 26% and funds under management within the Local Area Investment Fund (LAIF) and the California Asset Management Program (CAMP) completing the portfolio at 21%.

Within the three major classes of assets the portfolio is further diversified, again, operating within the constraints of California Government Code and the Sutter County Investment Policy. The following charts provide a quick glance of the make-up of each category.