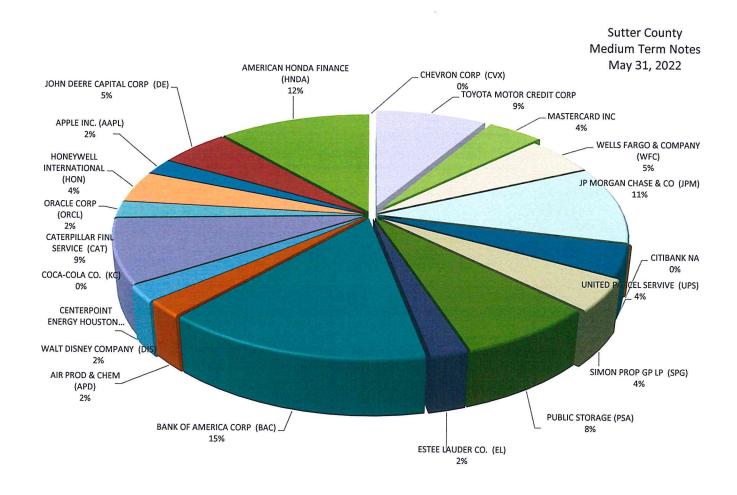

Within the three major classes of assets the portfolio is further diversified, again, operating within the constraints of California Government Code and the Sutter County Investment Policy. The following charts provide a quick glance of the make-up of each category.