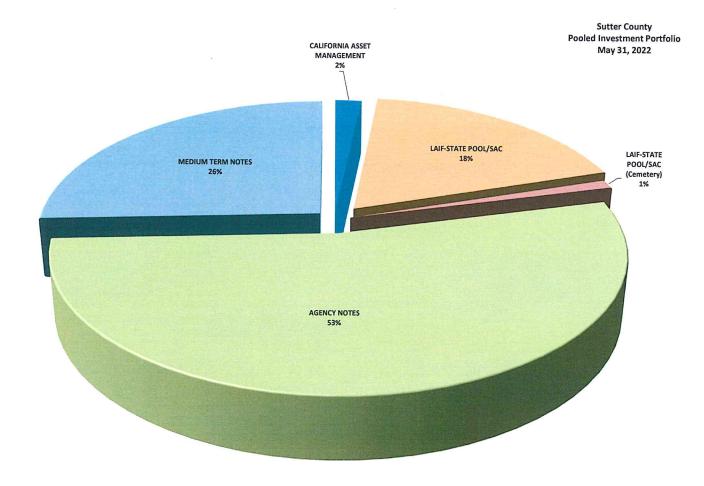

Respectfully submitted,

Christina N. Hernandez Acting Treasurer-Tax Collector

|                                                                                                                   | BOOK<br><u>VALUE</u>                                                               | PERCENTAGE<br>OF MANAGED<br>PORTFOLIO        | INVESTED %<br>OF POOLED<br>PORTFOLIO             | AVERAGE<br>DAYS TO<br>MATURITY     | AVERAGE<br>YIELD                          |
|-------------------------------------------------------------------------------------------------------------------|------------------------------------------------------------------------------------|----------------------------------------------|--------------------------------------------------|------------------------------------|-------------------------------------------|
| CAMP LOCAL AGENCY INVESTMENT FUND (COUNTY) LOCAL AGENCY INVESTMENT FUND (CEMETERY) MEDIUM TERM NOTES AGENCY NOTES | \$6,414,375.72<br>67,404,089.96<br>3,624,033.78<br>95,116,720.21<br>196,863,471.21 | 1.74%<br>18.25%<br>0.98%<br>25.75%<br>53.29% | 1.75%<br>18.43%<br>-<br>26.00%<br><u>53.82</u> % | 1<br>1<br>1<br>836<br><u>1,103</u> | 0.50%<br>0.57%<br>0.57%<br>1.59%<br>3.03% |
| TOTAL MANAGED INVESTMENTS LESS: LAIF FUNDS NOT POOLED TOTAL POOLED INVESTMENTS                                    | \$369,422,690.88<br><u>3,624,033.78</u><br>\$ <u>365,798,657.10</u>                | 100.00%<br>0.98%<br>99.02%                   | 100.00%                                          | 1,137<br>1,136                     | 2.17%<br>2.19%                            |

The pooled portfolio is comprised of three major classes of assets. At May 31, 2022 agency notes made up 53%, medium term notes represented 26% and funds under management within the Local Area Investment Fund (LAIF) and the California Asset Management Program (CAMP) completing the portfolio at 21%.