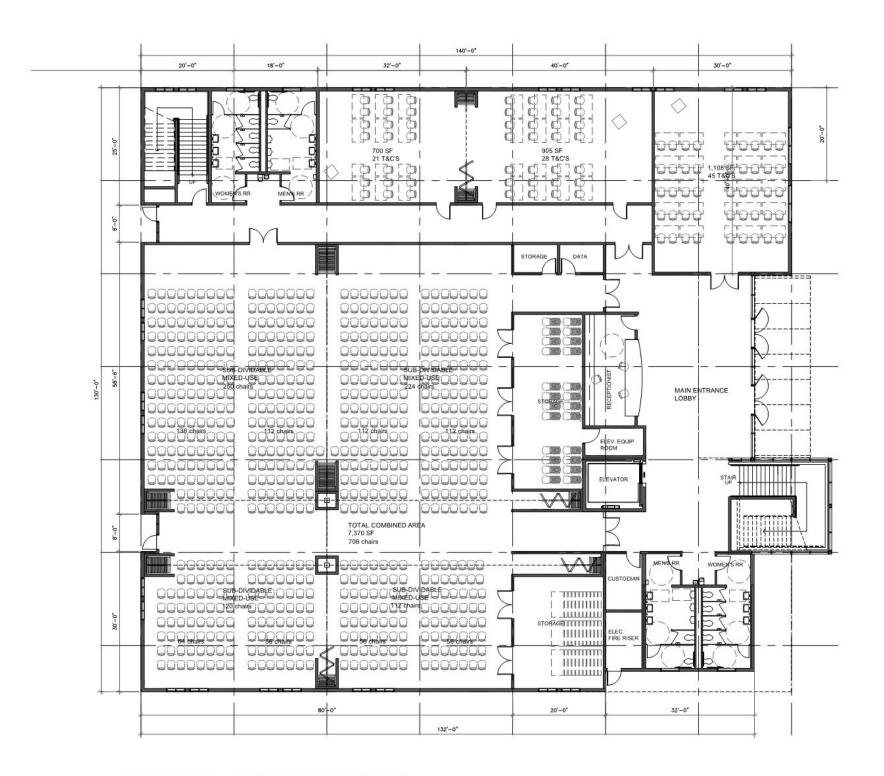

-|--|--|--|--|--|
| Specialty Consultant: |  |  |  |  |  |  |
| Specialty Consultant: |  |  |  |  |  |  |
| Specialty Consultant: |  |  |  |  |  |  |
| Specialty Consultant: |  |  |  |  |  |  |
| Specialty Consultant: |  |  |  |  |  |  |

#### **ATTACHMENT D - Conceptual Programming Study**





CONCEPTUAL PROGRAMMING STUDY

SUTTER COUNTY SUPERINTENDENT OF SCHOOLS HARTER PARKWAY PROGRAMS & CONFERENCE BUILDING

February 1, 2022

HARRINGTON DESIGN ASSOCIATES 5785 PACIFIC STREET, SUITE E2 ROCKLIN, CA 95677 (916) 577-5789 www.HarringtonDA.com





CONCEPTUAL PROGRAMMING STUDY

SUTTER COUNTY SUPERINTENDENT OF SCHOOLS
HARTER PARKWAY PROGRAMS & CONFERENCE BUILDING

February 1, 2022

HARRINGTON DESIGN ASSOCIATES

5785 PACIFIC STREET, SUITE E2 ROCKLIN, CA 95677 (916) 577-5789 www.HarringtonDA.com



 CLASSROOMS
 3
 2,713 SF

 LARGE CONFERENCE SPACE
 1
 7,270 SF

 STORAGE
 1,020 SF

FIRST FLOOR PLAN

17,632 SF

SUTTER COUNTY SUPERINTENDENT OF SCHOOLS PROGRAM & CONFERENCE BUILDING

5 10 15 20 30 40



CONCEPTUAL PROGRAMMING STUDY

SUTTER COUNTY SUPERINTENDENT OF SCHOOLS HARTER PARKWAY PROGRAMS & CONFERENCE BUILDING

HARRINGTON
DESIGN ASSOCIATES
5785 PACIFIC STREET, SUITE E2

ROCKLIN, CA 95677 (916) 577-5789 www.HarringtonDA.com



CLASSROOMS 18 PROGRAM OFFICE SPACE

9,681 SF 1,166 SF

SECOND FLOOR PLAN

18,085 SF

SUTTER COUNTY SUPERINTENDENT OF SCHOOLS PROGRAM & CONFERENCE BUILDING





CONCEPTUAL PROGRAMMING STUDY

SUTTER COUNTY SUPERINTENDENT OF SCHOOLS
HARTER PARKWAY PROGRAMS & CONFERENCE BUILDING

HARRINGTON DESIGN ASSOCIATES

5785 PACIFIC STREET, SUITE E2 ROCKLIN, CA 95677 (916)