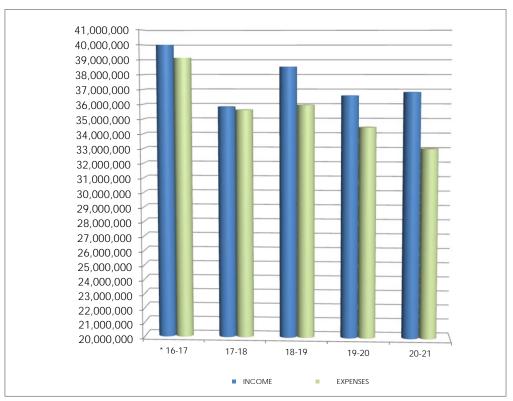

9.0 Presentation of the 2020-2021 Unaudited Actuals Financial Report Nic Hoogeveen

The 2020-2021 fiscal year-end closing is reported to the state in the Unaudited Actuals Financial Report.

- 10.0 Business Services Report
  - 10.1 Monthly Financial Report September 2021 Nic Hoogeveen
  - 10.2 Investment Report August 2021 Ron Sherrod
  - 10.3 Donations Ron Sherrod
  - 10.4 Facilities Update Ron Sherrod

# BACKGROUND AND SUMMARY INFORMATION:

BOARD AGENDA ITEM: <u>Unaudited Actuals</u>

Detail of expenditures and revenue including ending fund balance for the 2020-21 fiscal year will be reported.