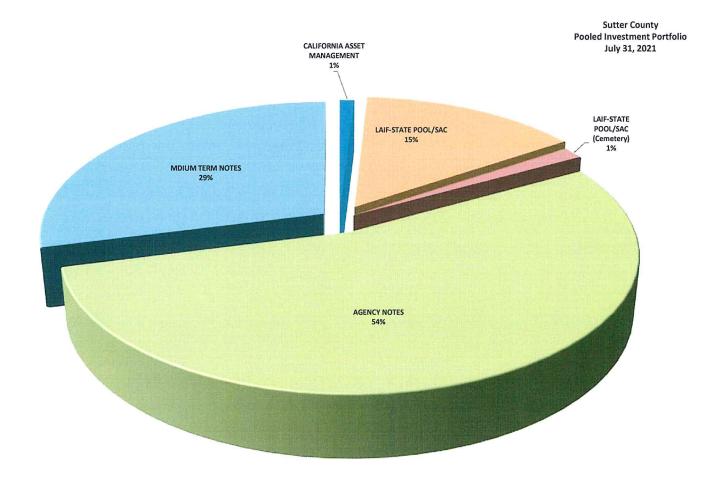

### 9.0 Business Services Report

- 9.1 Nic Hoogeveen reviewed the Monthly Financial Report with the Board and referenced pertinent information. Date of report is July 15 August 15, 2021.
- 9.2 Ron Sherrod reviewed the Investment Statement, as of June 30, 2021, with the Board. He stated that the interest rate is below 1%.
- 9.3 Ron Sherrod reviewed the surplus report with the Board Members.
- 9.4 Ron Sherrod reviewed the Facilities Update with the Board. The Facilities Master Plan will be sent to the appropriate departments in the City of Yuba City and County of Sutter. October 24<sup>th</sup> marks the 45 day draft period for the document. This will come back to the Board for approval in November and the Board will, most likely, have another study session to review the document. The project list will be brought to the Board with Budget approval in June.