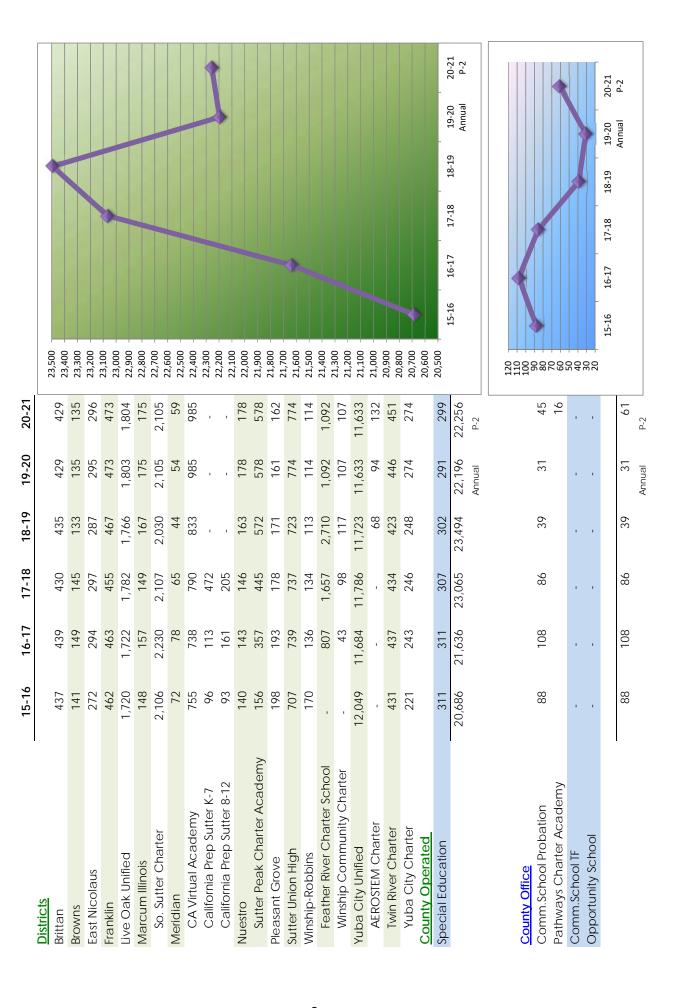

# **AVERAGE DAILY ATTENDANCE**

2020-21 Unaudited Actuals Average Daily Attendance

|                                                    | 2020-     | 21 Unaudited | l Actuals  | 2             | 021-22 Budge | et         |
|----------------------------------------------------|-----------|--------------|------------|---------------|--------------|------------|
|                                                    |           |              |            | Estimated P-2 | Estimated    | Estimated  |
| Description                                        | P-2 ADA   | Annual ADA   | Funded ADA | ADA           | Annual ADA   | Funded ADA |
| B. COUNTY OFFICE OF EDUCATION                      |           |              |            |               |              |            |
| 1. County Program Alternative Education            |           |              |            |               |              |            |
| Grant ADA                                          |           |              |            |               |              |            |
| a. County Group Home and Institution Pupils        |           |              |            |               |              |            |
| b. Juvenile Halls, Homes, and Camps                |           |              |            |               |              |            |
| c. Probation Referred, On Probation or Parole,     |           |              |            |               |              |            |
| Expelled per EC 48915(a) or (c) [EC 2574(c)(4)(A)] | 45.10     | 45.10        | 45.10      | 55.00         | 55.00        | 55.00      |
| d. Total, County Program Alternative Education     |           |              |            |               |              |            |
| ADA (Sum of Lines B1a through B1c)                 | 45.10     | 45.10        | 45.10      | 55.00         | 55.00        | 55.00      |
| 2. District Funded County Program ADA              |           |              | 1          | •             |              |            |
| a. County Community Schools                        |           |              |            |               |              |            |
| b. Special Education-Special Day Class             | 298.66    | 298.66       | 298.66     | 290.77        | 290.77       | 290.77     |
| c. Special Education-NPS/LCI                       |           |              |            |               |              |            |
| d. Special Education Extended Year                 |           |              |            |               |              |            |
| e. Other County Operated Programs:                 |           |              |            |               |              |            |
| Opportunity Schools and Full Day                   |           |              |            |               |              |            |
| Opportunity Classes, Specialized Secondary         |           |              |            |               |              |            |
| Schools                                            |           |              |            |               |              |            |
| f. County School Tuition Fund                      |           |              |            |               |              |            |
| (Out of State Tuition) [EC 2000 and 46380]         |           |              |            |               |              |            |
| g. Total, District Funded County Program ADA       |           |              |            |               |              |            |
| (Sum of Lines B2a through B2f)                     | 298.66    | 298.66       | 298.66     | 290.77        | 290.77       | 290.77     |
| 3. TOTAL COUNTY OFFICE ADA                         | 0.40 =0   | 0.40 =0      | 0.40.=0    | 0.45          | 0.45         | 0.45 ===   |
| (Sum of Lines B1d and B2g)                         | 343.76    | 343.76       | 343.76     | 345.77        | 345.77       | 345.77     |
| 4. Adults in Correctional Facilities               | 00.055.00 | 00.055.00    | 00.055.00  | 04.007.00     | 04.007.00    | 04.007.00  |
| 5. County Operations Grant ADA                     | 22,255.96 | 22,255.96    | 22,255.96  | 21,927.80     | 21,927.80    | 21,927.80  |
| 6. Charter School ADA                              |           |              |            |               |              |            |
| (Enter Charter School ADA using                    |           |              |            |               |              |            |
| Tab C. Charter School ADA)                         |           |              |            |               |              |            |

|    |                                                                                                        | 2020-             | 21 Unaudited      | Actuals          | 2                  | 021-22 Budge       | et                      |  |
|----|--------------------------------------------------------------------------------------------------------|-------------------|-------------------|------------------|--------------------|--------------------|-------------------------|--|
| Da | covintion                                                                                              | D 2 ADA           | Annual ADA        | Funded ADA       | Estimated P-2      | Estimated          | Estimated<br>Funded ADA |  |
|    | scription   CHARTER SCHOOL ADA                                                                         | P-2 ADA           | Annual ADA        | Funded ADA       | ADA                | Annual ADA         | Funded ADA              |  |
|    | Authorizing LEAs reporting charter school SACS financial                                               | data in their Fun | d 01. 09. or 62 u | se this workshee | t to report ADA fo | or those charter s | chools.                 |  |
|    | Charter schools reporting SACS financial data separately                                               |                   |                   |                  | •                  |                    |                         |  |
|    | FUND 01: Charter School ADA corresponding to SA                                                        | CS financial dat  | a reported in Fu  | ınd 01.          |                    |                    |                         |  |
| 1. | Total Charter School Regular ADA                                                                       |                   |                   |                  |                    |                    |                         |  |
| 2. | Charter School County Program Alternative                                                              |                   |                   |                  |                    |                    |                         |  |
|    | Education ADA                                                                                          |                   | _                 | _                |                    |                    |                         |  |
|    | a. County Group Home and Institution Pupils                                                            |                   |                   |                  |                    |                    |                         |  |
|    | b. Juvenile Halls, Homes, and Camps c. Probation Referred, On Probation or Parole,                     |                   |                   |                  |                    | <u> </u>           |                         |  |
|    | Expelled per EC 48915(a) or (c) [EC 2574(c)(4)(A)]                                                     | 3.80              | 3.80              | 3.80             | 3.80               | 3.80               | 3.80                    |  |
|    | d. Total, Charter School County Program                                                                |                   |                   |                  | 0.00               |                    | 0.00                    |  |
|    | Alternative Education ADA                                                                              |                   |                   |                  |                    |                    |                         |  |
|    | (Sum of Lines C2a through C2c)                                                                         | 3.80              | 3.80              | 3.80             | 3.80               | 3.80               | 3.80                    |  |
| 3. | Charter School Funded County Program ADA                                                               | 10.10             | 10.10             | 10.10            | 25.00              | 25.00              | 25.00                   |  |
|    | a. County Community Schools     b. Special Education-Special Day Class                                 | 12.10             | 12.10             | 12.10            | 25.00              | 25.00              | 25.00                   |  |
|    | c. Special Education-NPS/LCI                                                                           |                   |                   |                  |                    |                    |                         |  |
|    | d. Special Education Extended Year                                                                     |                   |                   |                  |                    |                    |                         |  |
|    | e. Other County Operated Programs:                                                                     |                   |                   |                  |                    |                    |                         |  |
|    | Opportunity Schools and Full Day                                                                       |                   |                   |                  |                    |                    |                         |  |
|    | Opportunity Classes, Specialized Secondary<br>Schools                                                  |                   |                   |                  |                    |                    |                         |  |
|    | f. Total, Charter School Funded County                                                                 |                   |                   |                  |                    |                    |                         |  |
|    | Program ADA                                                                                            |                   |                   |                  |                    |                    |                         |  |
|    | (Sum of Lines C3a through C3e)                                                                         | 12.10             | 12.10             | 12.10            | 25.00              | 25.00              | 25.00                   |  |
| 4. | TOTAL CHARTER SCHOOL ADA                                                                               | 45.00             | 45.00             | 45.00            | 00.00              | 00.00              | 00.00                   |  |
|    | (Sum of Lines C1, C2d, and C3f)                                                                        | 15.90             | 15.90             | 15.90            | 28.80              | 28.80              | 28.80                   |  |
|    | FUND 09 or 62: Charter School ADA corresponding to SACS financial data reported in Fund 09 or Fund 62. |                   |                   |                  |                    |                    |                         |  |
|    | Total Charter School Regular ADA                                                                       |                   |                   |                  |                    |                    |                         |  |
| 6. | Charter School County Program Alternative                                                              |                   |                   |                  |                    |                    |                         |  |
|    | Education ADA  a. County Group Home and Institution Pupils                                             |                   |                   |                  |                    |                    |                         |  |
|    | b. Juvenile Halls, Homes, and Camps                                                                    |                   |                   |                  |                    |                    |                         |  |
|    | c. Probation Referred, On Probation or Parole,                                                         |                   |                   |                  |                    |                    |                         |  |
|    | Expelled per EC 48915(a) or (c) [EC 2574(c)(4)(A)]                                                     |                   |                   |                  |                    |                    |                         |  |
|    | d. Total, Charter School County Program                                                                |                   |                   |                  |                    |                    |                         |  |
|    | Alternative Education ADA (Sum of Lines C6a through C6c)                                               | 0.00              | 0.00              | 0.00             | 0.00               | 0.00               | 0.00                    |  |
| 7  | Charter School Funded County Program ADA                                                               | 0.00              | 0.00              | 0.00             | 0.00               | 0.00               | 0.00                    |  |
|    | a. County Community Schools                                                                            |                   |                   |                  |                    |                    |                         |  |
|    | b. Special Education-Special Day Class                                                                 |                   |                   |                  |                    |                    |                         |  |
|    | c. Special Education-NPS/LCI                                                                           |                   |                   |                  |                    |                    |                         |  |
|    | d. Special Education Extended Year e. Other County Operated Programs:                                  |                   |                   |                  |                    |                    |                         |  |
|    | Opportunity Schools and Full Day                                                                       |                   |                   |                  |                    |                    |                         |  |
|    | Opportunity Classes, Specialized Secondary                                                             |                   |                   |                  |                    |                    |                         |  |
|    | Schools                                                                                                |                   |                   |                  |                    |                    |                         |  |
|    | f. Total, Charter School Funded County                                                                 |                   |                   |                  |                    |                    |                         |  |
|    | Program ADA                                                                                            | 0.00              | 0.00              | 0.00             | 0.00               | 0.00               | 0.00                    |  |
| R  | (Sum of Lines C7a through C7e) TOTAL CHARTER SCHOOL ADA                                                | 0.00              | 0.00              | 0.00             | 0.00               | 0.00               | 0.00                    |  |
| ١. | (Sum of Lines C5, C6d, and C7f)                                                                        | 0.00              | 0.00              | 0.00             | 0.00               | 0.00               | 0.00                    |  |
| 9. | TOTAL CHARTER SCHOOL ADA                                                                               |                   |                   |                  |                    |                    |                         |  |
|    | Reported in Fund 01, 09, or 62                                                                         |                   |                   |                  |                    |                    |                         |  |
| L_ | (Sum of Lines C4 and C8)                                                                               | 15.90             | 15.90             | 15.90            | 28.80              | 28.80              | 28.80                   |  |