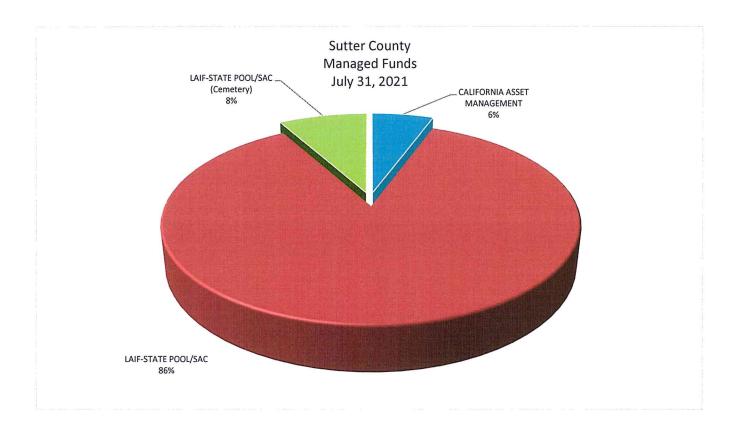

9.0 Presentation of the 2020-2021 Unaudited Actuals Financial Report Nic Hoogeveen

The 2020-2021 fiscal year-end closing is reported to the state in the Unaudited Actuals Financial Report.

- 10.0 Business Services Report
  - 10.1 Monthly Financial Report September 2021 Nic Hoogeveen
  - 10.2 Investment Report August 2021 Ron Sherrod
  - 10.3 Donations Ron Sherrod
  - 10.4 Facilities Update Ron Sherrod