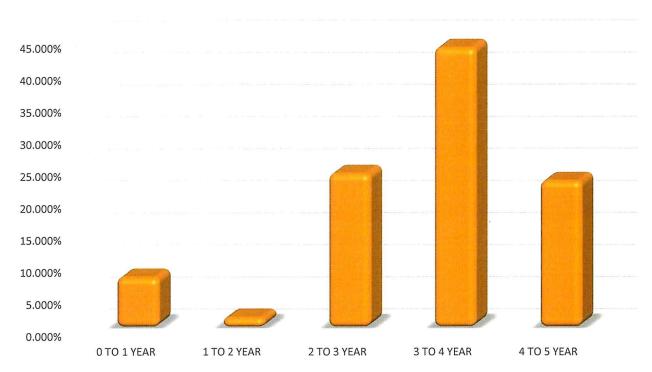

### 9.0 Business Services Report

- 9.1 Nic Hoogeveen reviewed the Monthly Financial Report with the Board and referenced pertinent information. Date of report is July 15 August 15, 2021.
- 9.2 Ron Sherrod reviewed the Investment Statement, as of June 30, 2021, with the Board. He stated that the interest rate is below 1%.
- 9.3 Ron Sherrod reviewed the surplus report with the Board Members.
- 9.4 Ron Sherrod reviewed the Facilities Update with the Board. The Facilities Master Plan will be sent to the appropriate departments in the City of Yuba City and County of Sutter. October 24<sup>th</sup> marks the 45 day draft period for the document. This will come back to the Board for approval in November and the Board will, most likely, have another study session to review the document. The project list will be brought to the Board with Budget approval in June.