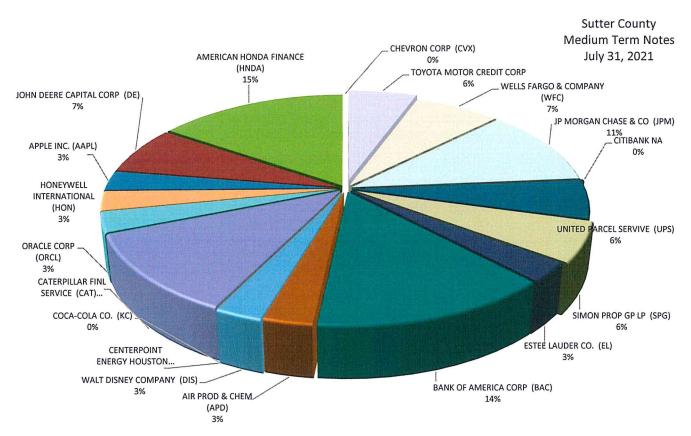

9.0 Presentation of the 2020-2021 Unaudited Actuals Financial Report Nic Hoogeveen

The 2020-2021 fiscal year-end closing is reported to the state in the Unaudited Actuals Financial Report.

- 10.0 Business Services Report
  - 10.1 Monthly Financial Report September 2021 Nic Hoogeveen
  - 10.2 Investment Report August 2021 Ron Sherrod
  - 10.3 Donations Ron Sherrod
  - 10.4 Facilities Update Ron Sherrod