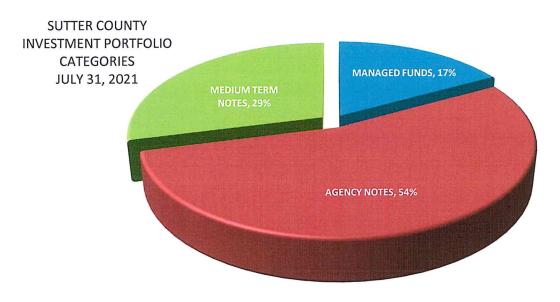

9.0 Presentation of the 2020-2021 Unaudited Actuals Financial Report Nic Hoogeveen

The 2020-2021 fiscal year-end closing is reported to the state in the Unaudited Actuals Financial Report.

- 10.0 Business Services Report
  - 10.1 Monthly Financial Report September 2021 Nic Hoogeveen
  - 10.2 Investment Report August 2021 Ron Sherrod
  - 10.3 Donations Ron Sherrod
  - 10.4 Facilities Update Ron Sherrod