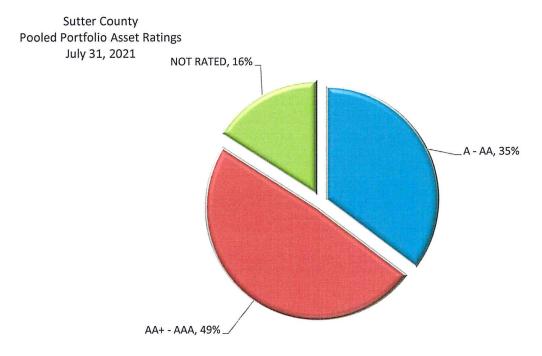

### 9.0 Business Services Report

- 9.1 Nic Hoogeveen reviewed the Monthly Financial Report with the Board and referenced pertinent information. Date of report is July 15 August 15, 2021.
- 9.2 Ron Sherrod reviewed the Investment Statement, as of June 30, 2021, with the Board. He stated that the interest rate is below 1%.
- 9.3 Ron Sherrod reviewed the surplus report with the Board Members.
- 9.4 Ron Sherrod reviewed the Facilities Update with the Board. The Facilities Master Plan will be sent to the appropriate departments in the City of Yuba City and County of Sutter. October 24<sup>th</sup> marks the 45 day draft period for the document. This will come back to the Board for approval in November and the Board will, most likely, have another study session to review the document. The project list will be brought to the Board with Budget approval in June.