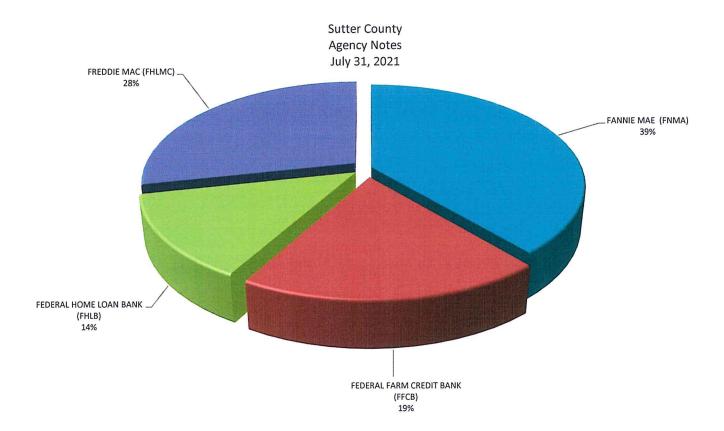

9.0 Presentation of the 2020-2021 Unaudited Actuals Financial Report Nic Hoogeveen

The 2020-2021 fiscal year-end closing is reported to the state in the Unaudited Actuals Financial Report.

- 10.0 Business Services Report
  - 10.1 Monthly Financial Report September 2021 Nic Hoogeveen
  - 10.2 Investment Report August 2021 Ron Sherrod
  - 10.3 Donations Ron Sherrod
  - 10.4 Facilities Update Ron Sherrod