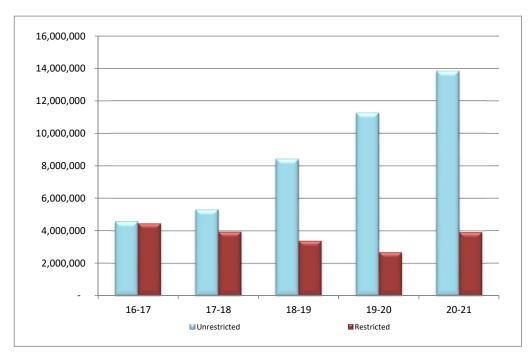

9.0 Presentation of the 2020-2021 Unaudited Actuals Financial Report Nic Hoogeveen

The 2020-2021 fiscal year-end closing is reported to the state in the Unaudited Actuals Financial Report.

- 10.0 Business Services Report
  - 10.1 Monthly Financial Report September 2021 Nic Hoogeveen
  - 10.2 Investment Report August 2021 Ron Sherrod
  - 10.3 Donations Ron Sherrod
  - 10.4 Facilities Update Ron Sherrod

# BACKGROUND AND SUMMARY INFORMATION:

BOARD AGENDA ITEM: <u>Unaudited Actuals</u>

Detail of expenditures and revenue including ending fund balance for the 2020-21 fiscal year will be reported.