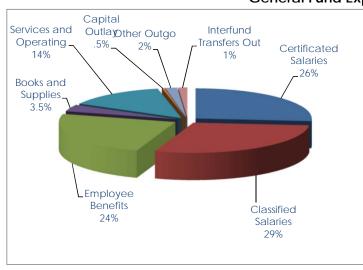

# BACKGROUND AND SUMMARY INFORMATION:

BOARD AGENDA ITEM: <u>Unaudited Actuals</u>

Detail of expenditures and revenue including ending fund balance for the 2020-21 fiscal year will be reported.