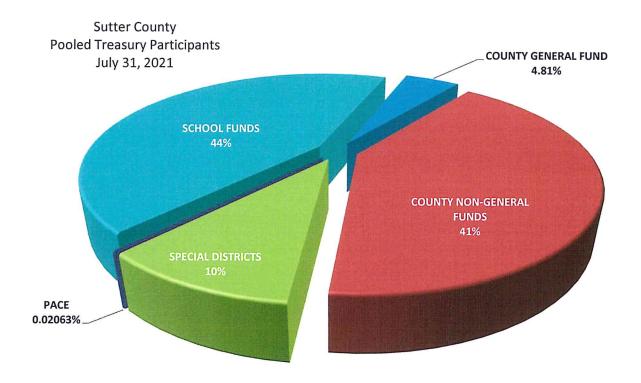

### 9.0 Business Services Report

- 9.1 Nic Hoogeveen reviewed the Monthly Financial Report with the Board and referenced pertinent information. Date of report is July 15 August 15, 2021.
- 9.2 Ron Sherrod reviewed the Investment Statement, as of June 30, 2021, with the Board. He stated that the interest rate is below 1%.
- 9.3 Ron Sherrod reviewed the surplus report with the Board Members.
- 9.4 Ron Sherrod reviewed the Facilities Update with the Board. The Facilities Master Plan will be sent to the appropriate departments in the City of Yuba City and County of Sutter. October 24<sup>th</sup> marks the 45 day draft period for the document. This will come back to the Board for approval in November and the Board will, most likely, have another study session to review the document. The project list will be brought to the Board with Budget approval in June.