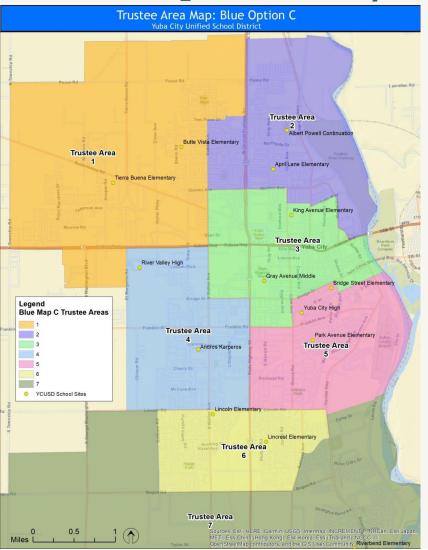

- Public Hearing on Sutter County Board of Education's Request to County Committee on School District Organization to Adopt the Board of Supervisor's December 7, 2021, Supervisorial District as the New Boundaries for the Board of Education's Trustee Areas President McJunkin opened the Public Hearing at 5:43 p.m. Discussion from Board Members regarding realigning the Sutter County Board of Education Trustee Areas to align with the newly adopted Supervisorial District Boundaries. There being no further comments from the public, President McJunkin declared the meeting closed at 5:47 p.m.
- 8.0 <u>Approve Resolution No. 21-22-IX to Request that County Committee on School</u> <u>District Organization Adopt Board of Supervisor's New Supervisorial District</u> <u>Boundaries as the Boundaries of the Board of Education's Trustee Areas</u> A motion was made to approve Resolution No. 21-22-IX to Request that County Committee on School District Organization Adopt Board of Supervisor's New Supervisorial District Boundaries as the Boundaries of the Board of Education's Trustee Areas.

Roll call vote: Singh, aye; Lachance, aye; Turner; aye, Richmond, aye: McJunkin, aye.

| Motion: | Richmond          | Seconded: Singh                    |
|---------|-------------------|------------------------------------|
| Action: | Motion Carried    | -                                  |
| Ayes:   | 5 (Singh, Lachand | ce, McJunkin, Richmond and Turner) |
| Noes:   | 0                 |                                    |
| Absent: | 0                 | Abstain: 0                         |