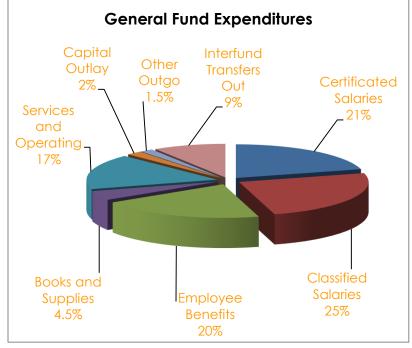

(WIOA) grants.

<u>Other State revenue</u> is projected to increase by \$858,135 (6.4%). This is caused by a finalized grant amount for Career Technical Education Incentive Grant (CTEIG) of an additional \$447K, School Based Mental Health for \$200K and budgeting AB 130 Foster Youth Services Coordinating Program (FYSCP) for \$173K.

<u>Other Local revenues</u> are projected to decrease by \$614,678 (-5.5%). The majority of this decrease results from a reduction in excess costs in our SELPA program of roughly \$600K.

<u>Other Financing Sources – Interfund Transfers In</u> are projected to increase by \$974. These transfers are used to move money into the General Fund. In this case, the projected transfer from the Shady Creek enterprise fund has been increased to reflect increased sales.



# General Fund Expenditures

As projected revenues are increasing for 2021-22, expenditures in the General Fund are also projected to increase slightly. Overall, there has been a small amount of change to total expenditures but significant changes between object codes since the First Interim budget was presented to the Board in December.

#### Salaries and Benefits

Certificated salaries decreased slightly by \$184,028 (-2.0%). This change is the net between

reducing Special Education teachers with revised assignments, reducing vacancy, substitute, and extra duty projections and increasing Regional Occupation Program (ROP) hourly instructor estimates with the updated class schedules. Classified salaries decreased by \$298,835 (-2.7%) from the First Interim budget. The decrease is largel