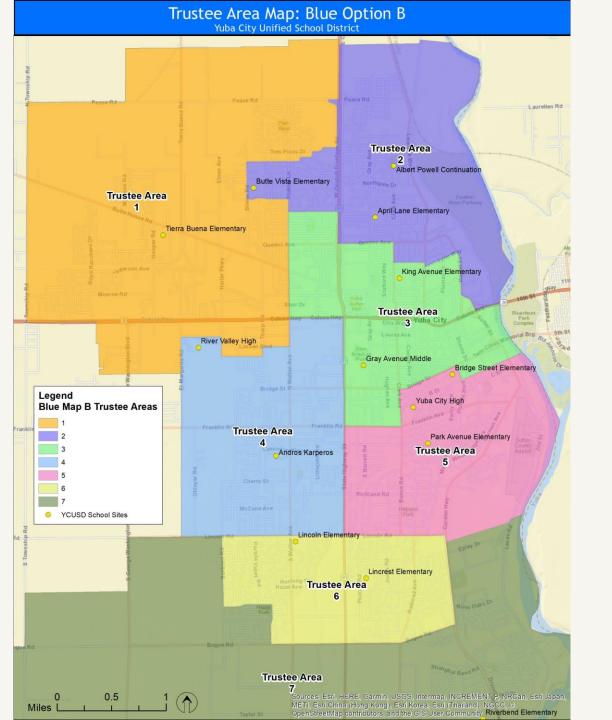

- Public Hearing on Sutter County Board of Education's Request to County Committee on School District Organization to Adopt the Board of Supervisor's December 7, 2021, Supervisorial District as the New Boundaries for the Board of Education's Trustee Areas President McJunkin opened the Public Hearing at 5:43 p.m. Discussion from Board Members regarding realigning the Sutter County Board of Education Trustee Areas to align with the newly adopted Supervisorial District Boundaries. There being no further comments from the public, President McJunkin declared the meeting closed at 5:47 p.m.
- 8.0 <u>Approve Resolution No. 21-22-IX to Request that County Committee on School</u> <u>District Organization Adopt Board of Supervisor's New Supervisorial District</u> <u>Boundaries as the Boundaries of the Board of Education's Trustee Areas</u> A motion was made to approve Resolution No. 21-22-IX to Request that County Committee on School District Organization Adopt Board of Supervisor's New Supervisorial District Boundaries as the Boundaries of the Board of Education's Trustee Areas.

Roll call vote: Singh, aye; Lachance, aye; Turner; aye, Richmond, aye: McJunkin, aye.

| Motion: | Richmond          | Seconded: Singh                    |
|---------|-------------------|------------------------------------|
| Action: | Motion Carried    | -                                  |
| Ayes:   | 5 (Singh, Lachand | ce, McJunkin, Richmond and Turner) |
| Noes:   | 0                 |                                    |
| Absent: | 0                 | Abstain: 0                         |