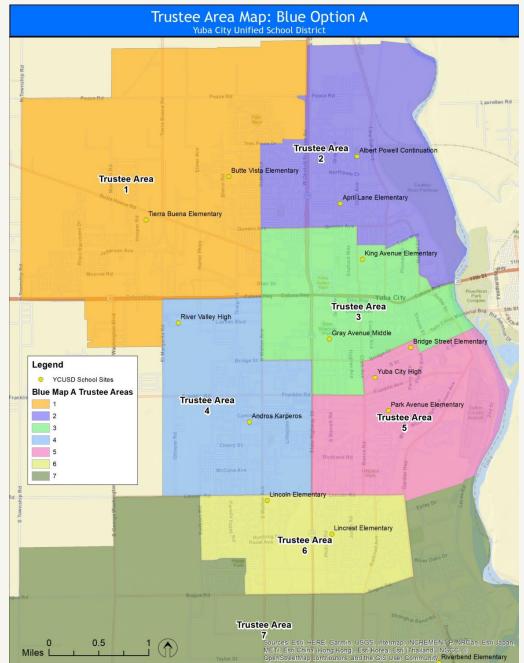

- Public Hearing on Sutter County Board of Education's Request to County Committee on School District Organization to Adopt the Board of Supervisor's December 7, 2021, Supervisorial District as the New Boundaries for the Board of Education's Trustee Areas President McJunkin opened the Public Hearing at 5:43 p.m. Discussion from Board Members regarding realigning the Sutter County Board of Education Trustee Areas to align with the newly adopted Supervisorial District Boundaries. There being no further comments from the public, President McJunkin declared the meeting closed at 5:47 p.m.
- 8.0 <u>Approve Resolution No. 21-22-IX to Request that County Committee on School</u> <u>District Organization Adopt Board of Supervisor's New Supervisorial District</u> <u>Boundaries as the Boundaries of the Board of Education's Trustee Areas</u> A motion was made to approve Resolution No. 21-22-IX to Request that County Committee on School District Organization Adopt Board of Supervisor's New Supervisorial District Boundaries as the Boundaries of the Board of Education's Trustee Areas.

Roll call vote: Singh, aye; Lachance, aye; Turner; aye, Richmond, aye: McJunkin, aye.

| Motion: | Richmond          | Seconded: Singh                    |
|---------|-------------------|------------------------------------|
| Action: | Motion Carried    | -                                  |
| Ayes:   | 5 (Singh, Lachand | ce, McJunkin, Richmond and Turner) |
| Noes:   | 0                 |                                    |
| Absent: | 0                 | Abstain: 0                         |