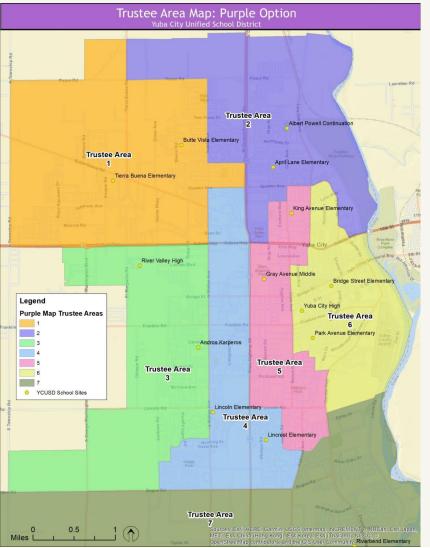

- Public Hearing on Sutter County Board of Education's Request to County Committee on School District Organization to Adopt the Board of Supervisor's December 7, 2021, Supervisorial District as the New Boundaries for the Board of Education's Trustee Areas President McJunkin opened the Public Hearing at 5:43 p.m. Discussion from Board Members regarding realigning the Sutter County Board of Education Trustee Areas to align with the newly adopted Supervisorial District Boundaries. There being no further comments from the public, President McJunkin declared the meeting closed at 5:47 p.m.
- 8.0 <u>Approve Resolution No. 21-22-IX to Request that County Committee on School</u> <u>District Organization Adopt Board of Supervisor's New Supervisorial District</u> <u>Boundaries as the Boundaries of the Board of Education's Trustee Areas</u> A motion was made to approve Resolution No. 21-22-IX to Request that County Committee on School District Organization Adopt Board of Supervisor's New Supervisorial District Boundaries as the Boundaries of the Board of Education's Trustee Areas.

Roll call vote: Singh, aye; Lachance, aye; Turner; aye, Richmond, aye: McJunkin, aye.

| Motion: | Richmond          | Seconded: Singh                    |
|---------|-------------------|------------------------------------|
| Action: | Motion Carried    | -                                  |
| Ayes:   | 5 (Singh, Lachand | ce, McJunkin, Richmond and Turner) |
| Noes:   | 0                 |                                    |
| Absent: | 0                 | Abstain: 0                         |