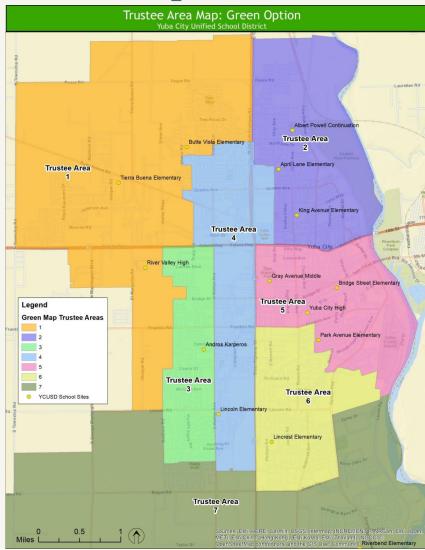

- Public Hearing on Sutter County Board of Education's Request to County Committee on School District Organization to Adopt the Board of Supervisor's December 7, 2021, Supervisorial District as the New Boundaries for the Board of Education's Trustee Areas President McJunkin opened the Public Hearing at 5:43 p.m. Discussion from Board Members regarding realigning the Sutter County Board of Education Trustee Areas to align with the newly adopted Supervisorial District Boundaries. There being no further comments from the public, President McJunkin declared the meeting closed at 5:47 p.m.
- 8.0 <u>Approve Resolution No. 21-22-IX to Request that County Committee on School</u> <u>District Organization Adopt Board of Supervisor's New Supervisorial District</u> <u>Boundaries as the Boundaries of the Board of Education's Trustee Areas</u> A motion was made to approve Resolution No. 21-22-IX to Request that County Committee on School District Organization Adopt Board of Supervisor's New Supervisorial District Boundaries as the Boundaries of the Board of Education's Trustee Areas.

Roll call vote: Singh, aye; Lachance, aye; Turner; aye, Richmond, aye: McJunkin, aye.

| Motion: | Richmond          | Seconded: Singh                    |
|---------|-------------------|------------------------------------|
| Action: | Motion Carried    | -                                  |
| Ayes:   | 5 (Singh, Lachand | ce, McJunkin, Richmond and Turner) |
| Noes:   | 0                 |                                    |
| Absent: | 0                 | Abstain: 0                         |