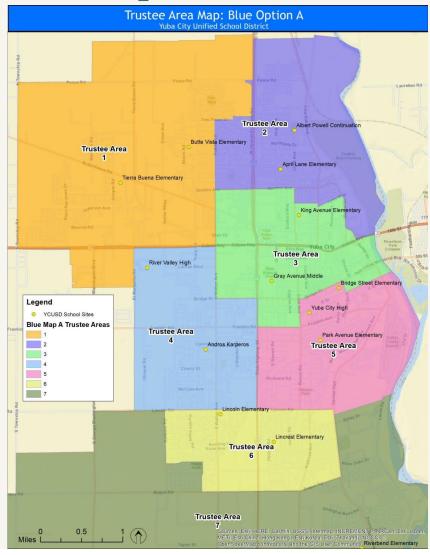

- Public Hearing on Sutter County Board of Education's Request to County Committee on School District Organization to Adopt the Board of Supervisor's December 7, 2021, Supervisorial District as the New Boundaries for the Board of Education's Trustee Areas President McJunkin opened the Public Hearing at 5:43 p.m. Discussion from Board Members regarding realigning the Sutter County Board of Education Trustee Areas to align with the newly adopted Supervisorial District Boundaries. There being no further comments from the public, President McJunkin declared the meeting closed at 5:47 p.m.
- 8.0 <u>Approve Resolution No. 21-22-IX to Request that County Committee on School</u> <u>District Organization Adopt Board of Supervisor's New Supervisorial District</u> <u>Boundaries as the Boundaries of the Board of Education's Trustee Areas</u> A motion was made to approve Resolution No. 21-22-IX to Request that County Committee on School District Organization Adopt Board of Supervisor's New Supervisorial District Boundaries as the Boundaries of the Board of Education's Trustee Areas.

Roll call vote: Singh, aye; Lachance, aye; Turner; aye, Richmond, aye: McJunkin, aye.

| Motion: | Richmond          | Seconded: Singh                    |
|---------|-------------------|------------------------------------|
| Action: | Motion Carried    | -                                  |
| Ayes:   | 5 (Singh, Lachand | ce, McJunkin, Richmond and Turner) |
| Noes:   | 0                 |                                    |
| Absent: | 0                 | Abstain: 0                         |