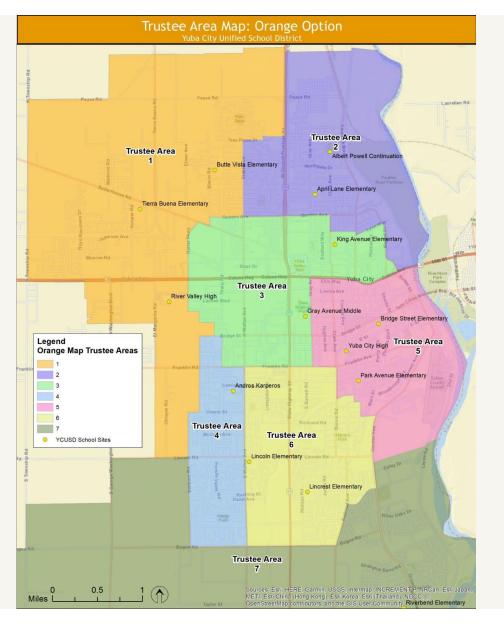

- Public Hearing on Sutter County Board of Education's Request to County Committee on School District Organization to Adopt the Board of Supervisor's December 7, 2021, Supervisorial District as the New Boundaries for the Board of Education's Trustee Areas President McJunkin opened the Public Hearing at 5:43 p.m. Discussion from Board Members regarding realigning the Sutter County Board of Education Trustee Areas to align with the newly adopted Supervisorial District Boundaries. There being no further comments from the public, President McJunkin declared the meeting closed at 5:47 p.m.
- 8.0 <u>Approve Resolution No. 21-22-IX to Request that County Committee on School</u> <u>District Organization Adopt Board of Supervisor's New Supervisorial District</u> <u>Boundaries as the Boundaries of the Board of Education's Trustee Areas</u> A motion was made to approve Resolution No. 21-22-IX to Request that County Committee on School District Organization Adopt Board of Supervisor's New Supervisorial District Boundaries as the Boundaries of the Board of Education's Trustee Areas.

Roll call vote: Singh, aye; Lachance, aye; Turner; aye, Richmond, aye: McJunkin, aye.

| Motion: | Richmond          | Seconded: Singh                    |
|---------|-------------------|------------------------------------|
| Action: | Motion Carried    | -                                  |
| Ayes:   | 5 (Singh, Lachand | ce, McJunkin, Richmond and Turner) |
| Noes:   | 0                 |                                    |
| Absent: | 0                 | Abstain: 0                         |