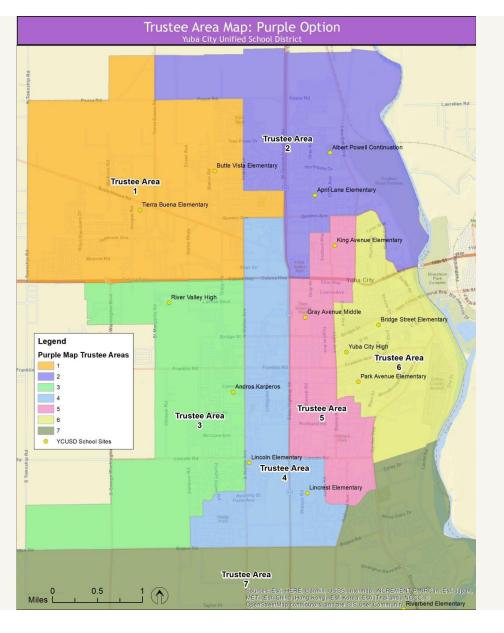

- Public Hearing on Sutter County Board of Education's Request to County Committee on School District Organization to Adopt the Board of Supervisor's December 7, 2021, Supervisorial District as the New Boundaries for the Board of Education's Trustee Areas President McJunkin opened the Public Hearing at 5:43 p.m. Discussion from Board Members regarding realigning the Sutter County Board of Education Trustee Areas to align with the newly adopted Supervisorial District Boundaries. There being no further comments from the public, President McJunkin declared the meeting closed at 5:47 p.m.
- 8.0 <u>Approve Resolution No. 21-22-IX to Request that County Committee on School</u> <u>District Organization Adopt Board of Supervisor's New Supervisorial District</u> <u>Boundaries as the Boundaries of the Board of Education's Trustee Areas</u> A motion was made to approve Resolution No. 21-22-IX to Request that County Committee on School District Organization Adopt Board of Supervisor's New Supervisorial District Boundaries as the Boundaries of the Board of Education's Trustee Areas.

Roll call vote: Singh, aye; Lachance, aye; Turner; aye, Richmond, aye: McJunkin, aye.

| Motion: | Richmond          | Seconded: Singh                    |
|---------|-------------------|------------------------------------|
| Action: | Motion Carried    | -                                  |
| Ayes:   | 5 (Singh, Lachand | ce, McJunkin, Richmond and Turner) |
| Noes:   | 0                 |                                    |
| Absent: | 0                 | Abstain: 0                         |