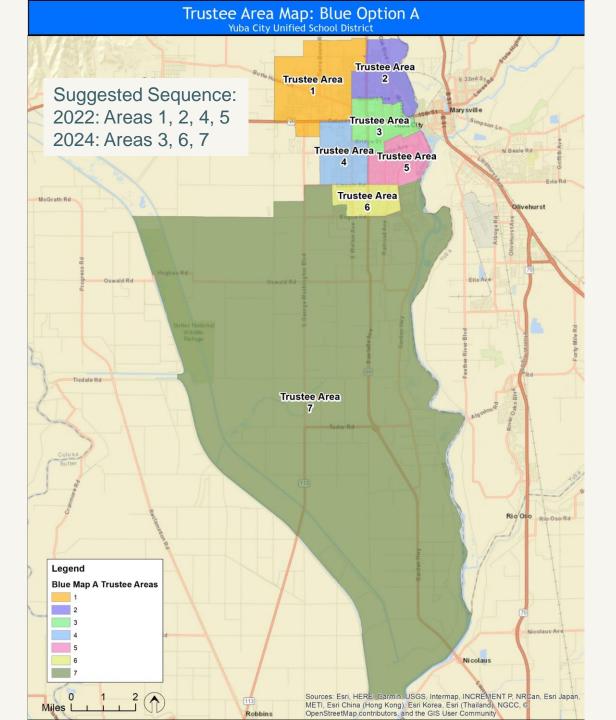

- Public Hearing on Sutter County Board of Education's Request to County Committee on School District Organization to Adopt the Board of Supervisor's December 7, 2021, Supervisorial District as the New Boundaries for the Board of Education's Trustee Areas President McJunkin opened the Public Hearing at 5:43 p.m. Discussion from Board Members regarding realigning the Sutter County Board of Education Trustee Areas to align with the newly adopted Supervisorial District Boundaries. There being no further comments from the public, President McJunkin declared the meeting closed at 5:47 p.m.
- 8.0 <u>Approve Resolution No. 21-22-IX to Request that County Committee on School</u> <u>District Organization Adopt Board of Supervisor's New Supervisorial District</u> <u>Boundaries as the Boundaries of the Board of Education's Trustee Areas</u> A motion was made to approve Resolution No. 21-22-IX to Request that County Committee on School District Organization Adopt Board of Supervisor's New Supervisorial District Boundaries as the Boundaries of the Board of Education's Trustee Areas.

Roll call vote: Singh, aye; Lachance, aye; Turner; aye, Richmond, aye: McJunkin, aye.

| Motion: | Richmond          | Seconded: Singh                    |
|---------|-------------------|------------------------------------|
| Action: | Motion Carried    | -                                  |
| Ayes:   | 5 (Singh, Lachand | ce, McJunkin, Richmond and Turner) |
| Noes:   | 0                 |                                    |
| Absent: | 0                 | Abstain: 0                         |