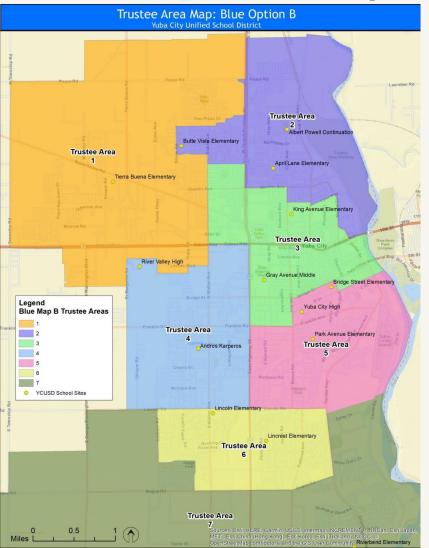

- Public Hearing on Sutter County Board of Education's Request to County Committee on School District Organization to Adopt the Board of Supervisor's December 7, 2021, Supervisorial District as the New Boundaries for the Board of Education's Trustee Areas President McJunkin opened the Public Hearing at 5:43 p.m. Discussion from Board Members regarding realigning the Sutter County Board of Education Trustee Areas to align with the newly adopted Supervisorial District Boundaries. There being no further comments from the public, President McJunkin declared the meeting closed at 5:47 p.m.
- 8.0 <u>Approve Resolution No. 21-22-IX to Request that County Committee on School</u> <u>District Organization Adopt Board of Supervisor's New Supervisorial District</u> <u>Boundaries as the Boundaries of the Board of Education's Trustee Areas</u> A motion was made to approve Resolution No. 21-22-IX to Request that County Committee on School District Organization Adopt Board of Supervisor's New Supervisorial District Boundaries as the Boundaries of the Board of Education's Trustee Areas.

Roll call vote: Singh, aye; Lachance, aye; Turner; aye, Richmond, aye: McJunkin, aye.

| Motion: | Richmond          | Seconded: Singh                    |
|---------|-------------------|------------------------------------|
| Action: | Motion Carried    | -                                  |
| Ayes:   | 5 (Singh, Lachand | ce, McJunkin, Richmond and Turner) |
| Noes:   | 0                 |                                    |
| Absent: | 0                 | Abstain: 0                         |