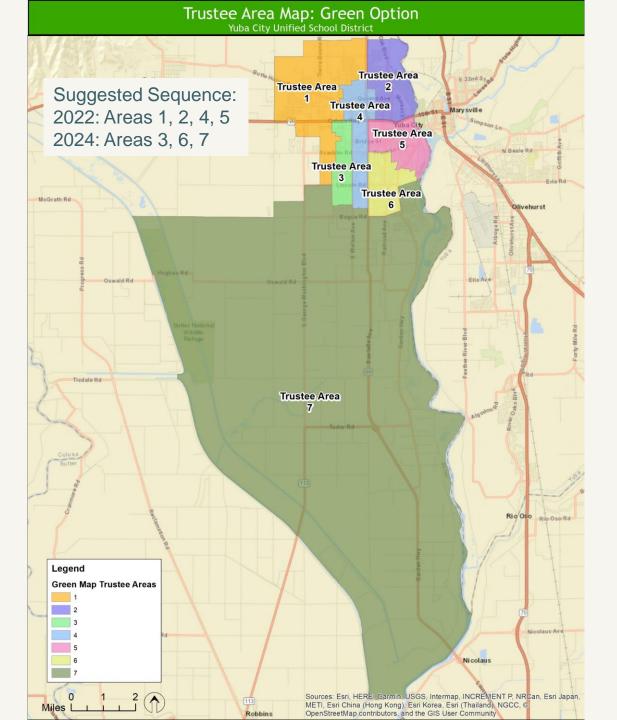

- Public Hearing on Sutter County Board of Education's Request to County Committee on School District Organization to Adopt the Board of Supervisor's December 7, 2021, Supervisorial District as the New Boundaries for the Board of Education's Trustee Areas President McJunkin opened the Public Hearing at 5:43 p.m. Discussion from Board Members regarding realigning the Sutter County Board of Education Trustee Areas to align with the newly adopted Supervisorial District Boundaries. There being no further comments from the public, President McJunkin declared the meeting closed at 5:47 p.m.
- 8.0 <u>Approve Resolution No. 21-22-IX to Request that County Committee on School</u> <u>District Organization Adopt Board of Supervisor's New Supervisorial District</u> <u>Boundaries as the Boundaries of the Board of Education's Trustee Areas</u> A motion was made to approve Resolution No. 21-22-IX to Request that County Committee on School District Organization Adopt Board of Supervisor's New Supervisorial District Boundaries as the Boundaries of the Board of Education's Trustee Areas.

Roll call vote: Singh, aye; Lachance, aye; Turner; aye, Richmond, aye: McJunkin, aye.

| Motion: | Richmond          | Seconded: Singh                    |
|---------|-------------------|------------------------------------|
| Action: | Motion Carried    | -                                  |
| Ayes:   | 5 (Singh, Lachand | ce, McJunkin, Richmond and Turner) |
| Noes:   | 0                 |                                    |
| Absent: | 0                 | Abstain: 0                         |