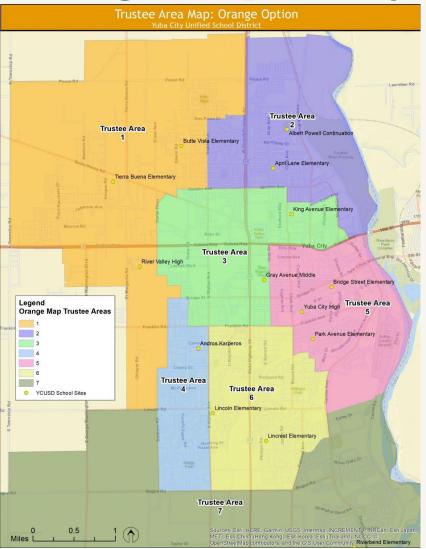

- Public Hearing on Sutter County Board of Education's Request to County Committee on School District Organization to Adopt the Board of Supervisor's December 7, 2021, Supervisorial District as the New Boundaries for the Board of Education's Trustee Areas President McJunkin opened the Public Hearing at 5:43 p.m. Discussion from Board Members regarding realigning the Sutter County Board of Education Trustee Areas to align with the newly adopted Supervisorial District Boundaries. There being no further comments from the public, President McJunkin declared the meeting closed at 5:47 p.m.
- 8.0 <u>Approve Resolution No. 21-22-IX to Request that County Committee on School</u> <u>District Organization Adopt Board of Supervisor's New Supervisorial District</u> <u>Boundaries as the Boundaries of the Board of Education's Trustee Areas</u> A motion was made to approve Resolution No. 21-22-IX to Request that County Committee on School District Organization Adopt Board of Supervisor's New Supervisorial District Boundaries as the Boundaries of the Board of Education's Trustee Areas.

Roll call vote: Singh, aye; Lachance, aye; Turner; aye, Richmond, aye: McJunkin, aye.

| Motion: | Richmond          | Seconded: Singh                    |
|---------|-------------------|------------------------------------|
| Action: | Motion Carried    | -                                  |
| Ayes:   | 5 (Singh, Lachand | ce, McJunkin, Richmond and Turner) |
| Noes:   | 0                 |                                    |
| Absent: | 0                 | Abstain: 0                         |