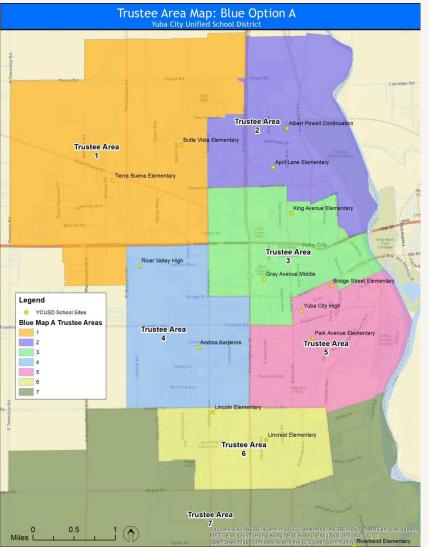

- Public Hearing on Sutter County Board of Education's Request to County Committee on School District Organization to Adopt the Board of Supervisor's December 7, 2021, Supervisorial District as the New Boundaries for the Board of Education's Trustee Areas President McJunkin opened the Public Hearing at 5:43 p.m. Discussion from Board Members regarding realigning the Sutter County Board of Education Trustee Areas to align with the newly adopted Supervisorial District Boundaries. There being no further comments from the public, President McJunkin declared the meeting closed at 5:47 p.m.
- 8.0 <u>Approve Resolution No. 21-22-IX to Request that County Committee on School</u> <u>District Organization Adopt Board of Supervisor's New Supervisorial District</u> <u>Boundaries as the Boundaries of the Board of Education's Trustee Areas</u> A motion was made to approve Resolution No. 21-22-IX to Request that County Committee on School District Organization Adopt Board of Supervisor's New Supervisorial District Boundaries as the Boundaries of the Board of Education's Trustee Areas.

Roll call vote: Singh, aye; Lachance, aye; Turner; aye, Richmond, aye: McJunkin, aye.

| Motion: | Richmond          | Seconded: Singh                    |
|---------|-------------------|------------------------------------|
| Action: | Motion Carried    | -                                  |
| Ayes:   | 5 (Singh, Lachand | ce, McJunkin, Richmond and Turner) |
| Noes:   | 0                 |                                    |
| Absent: | 0                 | Abstain: 0                         |