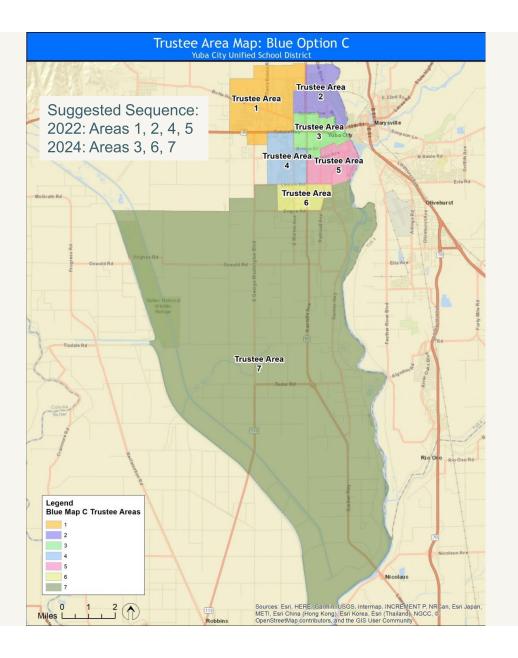

- Public Hearing on Sutter County Board of Education's Request to County Committee on School District Organization to Adopt the Board of Supervisor's December 7, 2021, Supervisorial District as the New Boundaries for the Board of Education's Trustee Areas President McJunkin opened the Public Hearing at 5:43 p.m. Discussion from Board Members regarding realigning the Sutter County Board of Education Trustee Areas to align with the newly adopted Supervisorial District Boundaries. There being no further comments from the public, President McJunkin declared the meeting closed at 5:47 p.m.
- 8.0 <u>Approve Resolution No. 21-22-IX to Request that County Committee on School</u> <u>District Organization Adopt Board of Supervisor's New Supervisorial District</u> <u>Boundaries as the Boundaries of the Board of Education's Trustee Areas</u> A motion was made to approve Resolution No. 21-22-IX to Request that County Committee on School District Organization Adopt Board of Supervisor's New Supervisorial District Boundaries as the Boundaries of the Board of Education's Trustee Areas.

Roll call vote: Singh, aye; Lachance, aye; Turner; aye, Richmond, aye: McJunkin, aye.

| Motion: | Richmond          | Seconded: Singh                    |
|---------|-------------------|------------------------------------|
| Action: | Motion Carried    | -                                  |
| Ayes:   | 5 (Singh, Lachand | ce, McJunkin, Richmond and Turner) |
| Noes:   | 0                 |                                    |
| Absent: | 0                 | Abstain: 0                         |