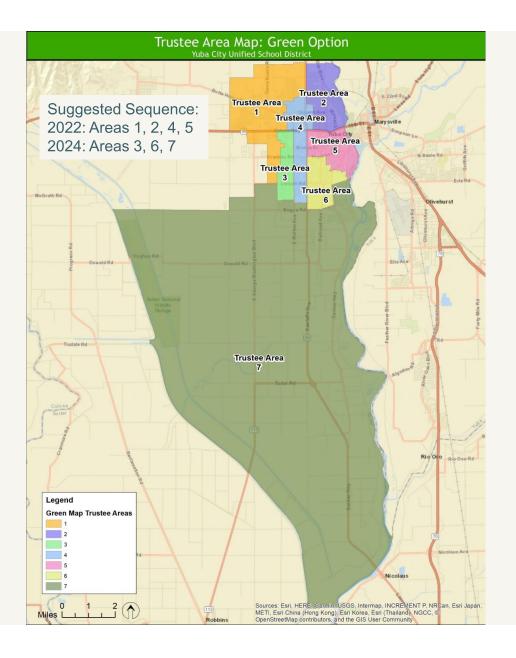

- Public Hearing on Sutter County Board of Education's Request to County Committee on School District Organization to Adopt the Board of Supervisor's December 7, 2021, Supervisorial District as the New Boundaries for the Board of Education's Trustee Areas President McJunkin opened the Public Hearing at 5:43 p.m. Discussion from Board Members regarding realigning the Sutter County Board of Education Trustee Areas to align with the newly adopted Supervisorial District Boundaries. There being no further comments from the public, President McJunkin declared the meeting closed at 5:47 p.m.
- 8.0 <u>Approve Resolution No. 21-22-IX to Request that County Committee on School</u> <u>District Organization Adopt Board of Supervisor's New Supervisorial District</u> <u>Boundaries as the Boundaries of the Board of Education's Trustee Areas</u> A motion was made to approve Resolution No. 21-22-IX to Request that County Committee on School District Organization Adopt Board of Supervisor's New Supervisorial District Boundaries as the Boundaries of the Board of Education's Trustee Areas.

Roll call vote: Singh, aye; Lachance, aye; Turner; aye, Richmond, aye: McJunkin, aye.

| Motion: | Richmond          | Seconded: Singh                    |
|---------|-------------------|------------------------------------|
| Action: | Motion Carried    | -                                  |
| Ayes:   | 5 (Singh, Lachand | ce, McJunkin, Richmond and Turner) |
| Noes:   | 0                 |                                    |
| Absent: | 0                 | Abstain: 0                         |