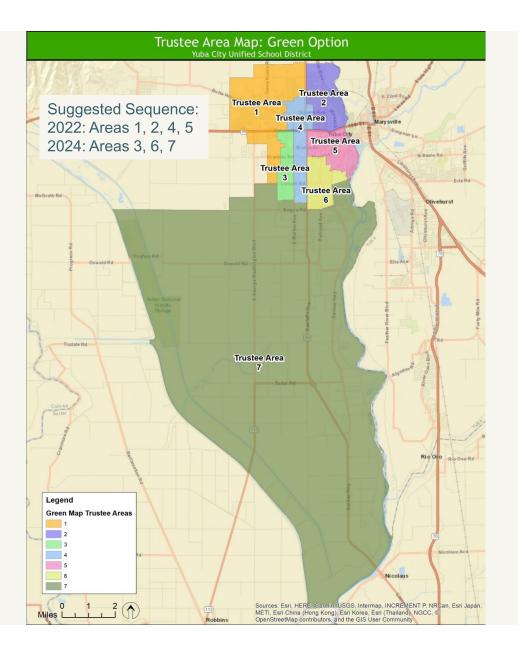

- Public Hearing on Sutter County Board of Education's Request to County Committee on School District Organization to Adopt the Board of Supervisor's December 7, 2021, Supervisorial District as the New Boundaries for the Board of Education's Trustee Areas President McJunkin opened the Public Hearing at 5:43 p.m. Discussion from Board Members regarding realigning the Sutter County Board of Education Trustee Areas to align with the newly adopted Supervisorial District Boundaries. There being no further comments from the public, President McJunkin declared the meeting closed at 5:47 p.m.
- 8.0 <u>Approve Resolution No. 21-22-IX to Request that County Committee on School</u> <u>District Organization Adopt Board of Supervisor's New Supervisorial District</u> <u>Boundaries as the Boundaries of the Board of Education's Trustee Areas</u> A motion was made to approve Resolution No. 21-22-IX to Request that County Committee on School District Organization Adopt Board of Supervisor's New Supervisorial District Boundaries as the Boundaries of the Board of Education's Trustee Areas.

Roll call vote: Singh, aye; Lachance, aye; Turner; aye, Richmond, aye: McJunkin, aye.

| Motion: | Richmond          | Seconded: Singh                    |
|---------|-------------------|------------------------------------|
| Action: | Motion Carried    | -                                  |
| Ayes:   | 5 (Singh, Lachand | ce, McJunkin, Richmond and Turner) |
| Noes:   | 0                 |                                    |
| Absent: | 0                 | Abstain: 0                         |