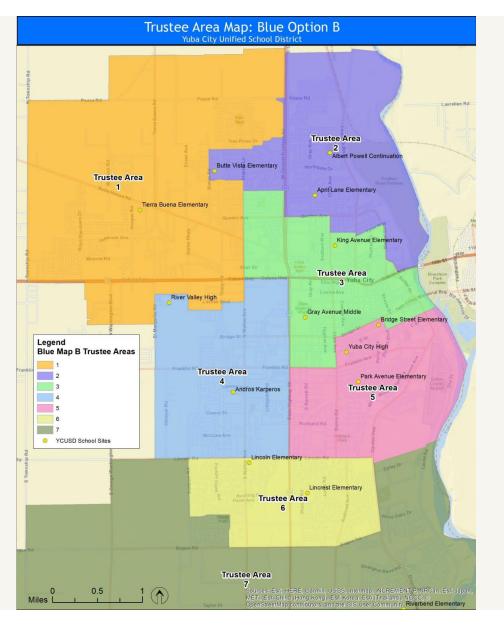

- Public Hearing on Sutter County Board of Education's Request to County Committee on School District Organization to Adopt the Board of Supervisor's December 7, 2021, Supervisorial District as the New Boundaries for the Board of Education's Trustee Areas President McJunkin opened the Public Hearing at 5:43 p.m. Discussion from Board Members regarding realigning the Sutter County Board of Education Trustee Areas to align with the newly adopted Supervisorial District Boundaries. There being no further comments from the public, President McJunkin declared the meeting closed at 5:47 p.m.
- 8.0 <u>Approve Resolution No. 21-22-IX to Request that County Committee on School</u> <u>District Organization Adopt Board of Supervisor's New Supervisorial District</u> <u>Boundaries as the Boundaries of the Board of Education's Trustee Areas</u> A motion was made to approve Resolution No. 21-22-IX to Request that County Committee on School District Organization Adopt Board of Supervisor's New Supervisorial District Boundaries as the Boundaries of the Board of Education's Trustee Areas.

Roll call vote: Singh, aye; Lachance, aye; Turner; aye, Richmond, aye: McJunkin, aye.

| Motion: | Richmond          | Seconded: Singh                    |
|---------|-------------------|------------------------------------|
| Action: | Motion Carried    | -                                  |
| Ayes:   | 5 (Singh, Lachand | ce, McJunkin, Richmond and Turner) |
| Noes:   | 0                 |                                    |
| Absent: | 0                 | Abstain: 0                         |