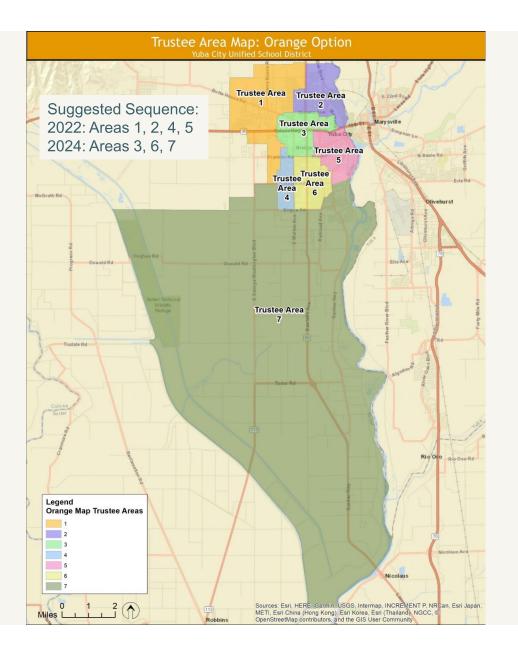

- Public Hearing on Sutter County Board of Education's Request to County Committee on School District Organization to Adopt the Board of Supervisor's December 7, 2021, Supervisorial District as the New Boundaries for the Board of Education's Trustee Areas President McJunkin opened the Public Hearing at 5:43 p.m. Discussion from Board Members regarding realigning the Sutter County Board of Education Trustee Areas to align with the newly adopted Supervisorial District Boundaries. There being no further comments from the public, President McJunkin declared the meeting closed at 5:47 p.m.
- 8.0 <u>Approve Resolution No. 21-22-IX to Request that County Committee on School</u> <u>District Organization Adopt Board of Supervisor's New Supervisorial District</u> <u>Boundaries as the Boundaries of the Board of Education's Trustee Areas</u> A motion was made to approve Resolution No. 21-22-IX to Request that County Committee on School District Organization Adopt Board of Supervisor's New Supervisorial District Boundaries as the Boundaries of the Board of Education's Trustee Areas.

Roll call vote: Singh, aye; Lachance, aye; Turner; aye, Richmond, aye: McJunkin, aye.

| Motion: | Richmond          | Seconded: Singh                    |
|---------|-------------------|------------------------------------|
| Action: | Motion Carried    | -                                  |
| Ayes:   | 5 (Singh, Lachand | ce, McJunkin, Richmond and Turner) |
| Noes:   | 0                 |                                    |
| Absent: | 0                 | Abstain: 0                         |