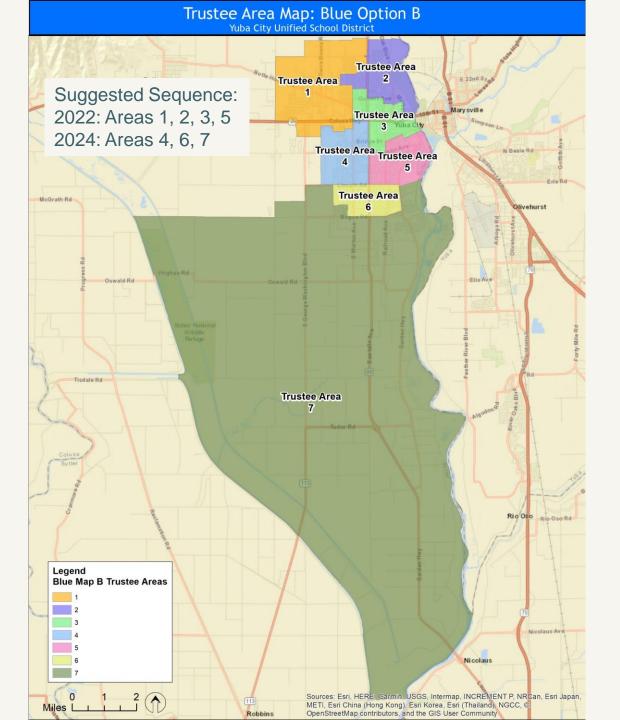

- Public Hearing on Sutter County Board of Education's Request to County Committee on School District Organization to Adopt the Board of Supervisor's December 7, 2021, Supervisorial District as the New Boundaries for the Board of Education's Trustee Areas President McJunkin opened the Public Hearing at 5:43 p.m. Discussion from Board Members regarding realigning the Sutter County Board of Education Trustee Areas to align with the newly adopted Supervisorial District Boundaries. There being no further comments from the public, President McJunkin declared the meeting closed at 5:47 p.m.
- 8.0 <u>Approve Resolution No. 21-22-IX to Request that County Committee on School</u> <u>District Organization Adopt Board of Supervisor's New Supervisorial District</u> <u>Boundaries as the Boundaries of the Board of Education's Trustee Areas</u> A motion was made to approve Resolution No. 21-22-IX to Request that County Committee on School District Organization Adopt Board of Supervisor's New Supervisorial District Boundaries as the Boundaries of the Board of Education's Trustee Areas.

Roll call vote: Singh, aye; Lachance, aye; Turner; aye, Richmond, aye: McJunkin, aye.

| Motion: | Richmond          | Seconded: Singh                    |
|---------|-------------------|------------------------------------|
| Action: | Motion Carried    | -                                  |
| Ayes:   | 5 (Singh, Lachand | ce, McJunkin, Richmond and Turner) |
| Noes:   | 0                 |                                    |
| Absent: | 0                 | Abstain: 0                         |