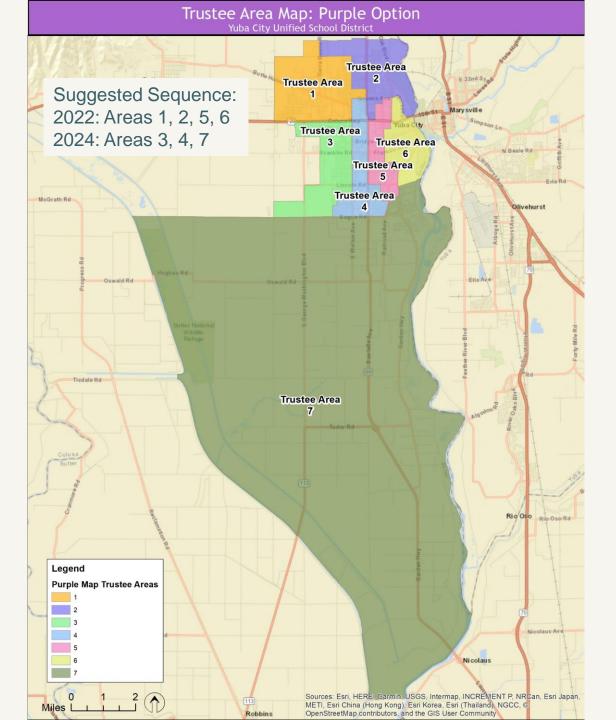

- Public Hearing on Sutter County Board of Education's Request to County Committee on School District Organization to Adopt the Board of Supervisor's December 7, 2021, Supervisorial District as the New Boundaries for the Board of Education's Trustee Areas President McJunkin opened the Public Hearing at 5:43 p.m. Discussion from Board Members regarding realigning the Sutter County Board of Education Trustee Areas to align with the newly adopted Supervisorial District Boundaries. There being no further comments from the public, President McJunkin declared the meeting closed at 5:47 p.m.
- 8.0 <u>Approve Resolution No. 21-22-IX to Request that County Committee on School</u> <u>District Organization Adopt Board of Supervisor's New Supervisorial District</u> <u>Boundaries as the Boundaries of the Board of Education's Trustee Areas</u> A motion was made to approve Resolution No. 21-22-IX to Request that County Committee on School District Organization Adopt Board of Supervisor's New Supervisorial District Boundaries as the Boundaries of the Board of Education's Trustee Areas.

Roll call vote: Singh, aye; Lachance, aye; Turner; aye, Richmond, aye: McJunkin, aye.

| Motion: | Richmond          | Seconded: Singh                    |
|---------|-------------------|------------------------------------|
| Action: | Motion Carried    | -                                  |
| Ayes:   | 5 (Singh, Lachand | ce, McJunkin, Richmond and Turner) |
| Noes:   | 0                 |                                    |
| Absent: | 0                 | Abstain: 0                         |