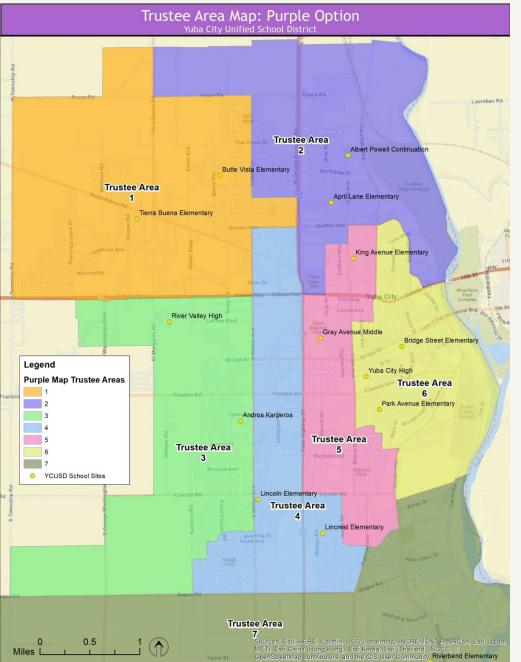

- Public Hearing on Sutter County Board of Education's Request to County Committee on School District Organization to Adopt the Board of Supervisor's December 7, 2021, Supervisorial District as the New Boundaries for the Board of Education's Trustee Areas President McJunkin opened the Public Hearing at 5:43 p.m. Discussion from Board Members regarding realigning the Sutter County Board of Education Trustee Areas to align with the newly adopted Supervisorial District Boundaries. There being no further comments from the public, President McJunkin declared the meeting closed at 5:47 p.m.
- 8.0 <u>Approve Resolution No. 21-22-IX to Request that County Committee on School</u> <u>District Organization Adopt Board of Supervisor's New Supervisorial District</u> <u>Boundaries as the Boundaries of the Board of Education's Trustee Areas</u> A motion was made to approve Resolution No. 21-22-IX to Request that County Committee on School District Organization Adopt Board of Supervisor's New Supervisorial District Boundaries as the Boundaries of the Board of Education's Trustee Areas.

Roll call vote: Singh, aye; Lachance, aye; Turner; aye, Richmond, aye: McJunkin, aye.

| Motion: | Richmond          | Seconded: Singh                    |
|---------|-------------------|------------------------------------|
| Action: | Motion Carried    | -                                  |
| Ayes:   | 5 (Singh, Lachand | ce, McJunkin, Richmond and Turner) |
| Noes:   | 0                 |                                    |
| Absent: | 0                 | Abstain: 0                         |