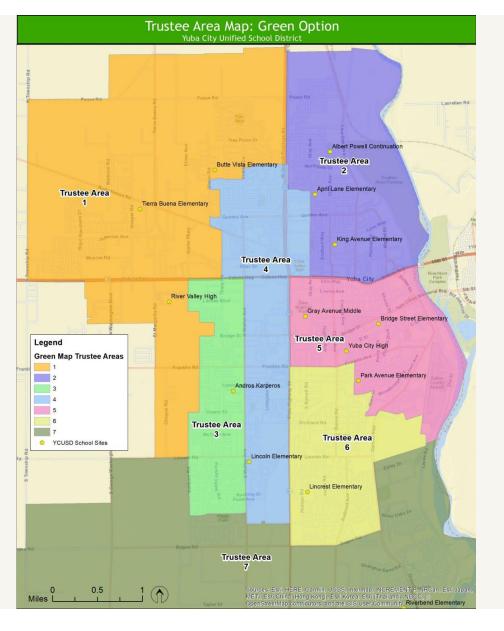

- Public Hearing on Sutter County Board of Education's Request to County Committee on School District Organization to Adopt the Board of Supervisor's December 7, 2021, Supervisorial District as the New Boundaries for the Board of Education's Trustee Areas President McJunkin opened the Public Hearing at 5:43 p.m. Discussion from Board Members regarding realigning the Sutter County Board of Education Trustee Areas to align with the newly adopted Supervisorial District Boundaries. There being no further comments from the public, President McJunkin declared the meeting closed at 5:47 p.m.
- 8.0 <u>Approve Resolution No. 21-22-IX to Request that County Committee on School</u> <u>District Organization Adopt Board of Supervisor's New Supervisorial District</u> <u>Boundaries as the Boundaries of the Board of Education's Trustee Areas</u> A motion was made to approve Resolution No. 21-22-IX to Request that County Committee on School District Organization Adopt Board of Supervisor's New Supervisorial District Boundaries as the Boundaries of the Board of Education's Trustee Areas.

Roll call vote: Singh, aye; Lachance, aye; Turner; aye, Richmond, aye: McJunkin, aye.

| Motion: | Richmond          | Seconded: Singh                    |
|---------|-------------------|------------------------------------|
| Action: | Motion Carried    | -                                  |
| Ayes:   | 5 (Singh, Lachand | ce, McJunkin, Richmond and Turner) |
| Noes:   | 0                 |                                    |
| Absent: | 0                 | Abstain: 0                         |