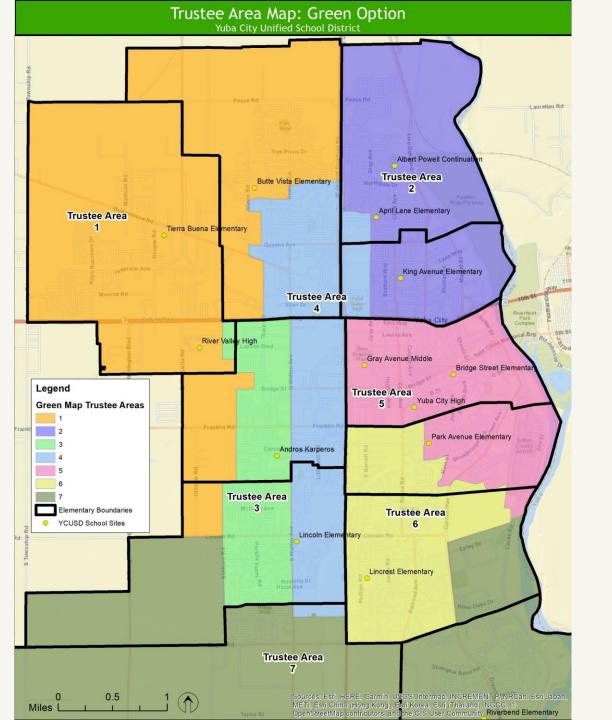

- Public Hearing on Sutter County Board of Education's Request to County Committee on School District Organization to Adopt the Board of Supervisor's December 7, 2021, Supervisorial District as the New Boundaries for the Board of Education's Trustee Areas President McJunkin opened the Public Hearing at 5:43 p.m. Discussion from Board Members regarding realigning the Sutter County Board of Education Trustee Areas to align with the newly adopted Supervisorial District Boundaries. There being no further comments from the public, President McJunkin declared the meeting closed at 5:47 p.m.
- 8.0 <u>Approve Resolution No. 21-22-IX to Request that County Committee on School</u> <u>District Organization Adopt Board of Supervisor's New Supervisorial District</u> <u>Boundaries as the Boundaries of the Board of Education's Trustee Areas</u> A motion was made to approve Resolution No. 21-22-IX to Request that County Committee on School District Organization Adopt Board of Supervisor's New Supervisorial District Boundaries as the Boundaries of the Board of Education's Trustee Areas.

Roll call vote: Singh, aye; Lachance, aye; Turner; aye, Richmond, aye: McJunkin, aye.

| Motion: | Richmond          | Seconded: Singh                    |
|---------|-------------------|------------------------------------|
| Action: | Motion Carried    | -                                  |
| Ayes:   | 5 (Singh, Lachand | ce, McJunkin, Richmond and Turner) |
| Noes:   | 0                 |                                    |
| Absent: | 0                 | Abstain: 0                         |