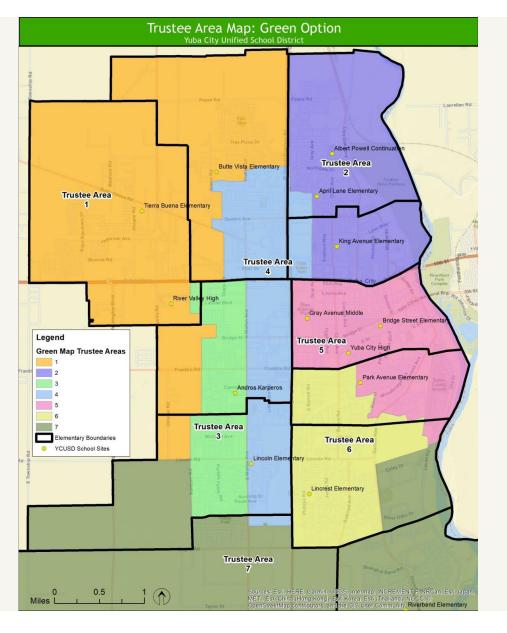

- Public Hearing on Sutter County Board of Education's Request to County Committee on School District Organization to Adopt the Board of Supervisor's December 7, 2021, Supervisorial District as the New Boundaries for the Board of Education's Trustee Areas President McJunkin opened the Public Hearing at 5:43 p.m. Discussion from Board Members regarding realigning the Sutter County Board of Education Trustee Areas to align with the newly adopted Supervisorial District Boundaries. There being no further comments from the public, President McJunkin declared the meeting closed at 5:47 p.m.
- 8.0 <u>Approve Resolution No. 21-22-IX to Request that County Committee on School</u> <u>District Organization Adopt Board of Supervisor's New Supervisorial District</u> <u>Boundaries as the Boundaries of the Board of Education's Trustee Areas</u> A motion was made to approve Resolution No. 21-22-IX to Request that County Committee on School District Organization Adopt Board of Supervisor's New Supervisorial District Boundaries as the Boundaries of the Board of Education's Trustee Areas.

Roll call vote: Singh, aye; Lachance, aye; Turner; aye, Richmond, aye: McJunkin, aye.

| Motion: | Richmond          | Seconded: Singh                    |
|---------|-------------------|------------------------------------|
| Action: | Motion Carried    | -                                  |
| Ayes:   | 5 (Singh, Lachand | ce, McJunkin, Richmond and Turner) |
| Noes:   | 0                 |                                    |
| Absent: | 0                 | Abstain: 0                         |