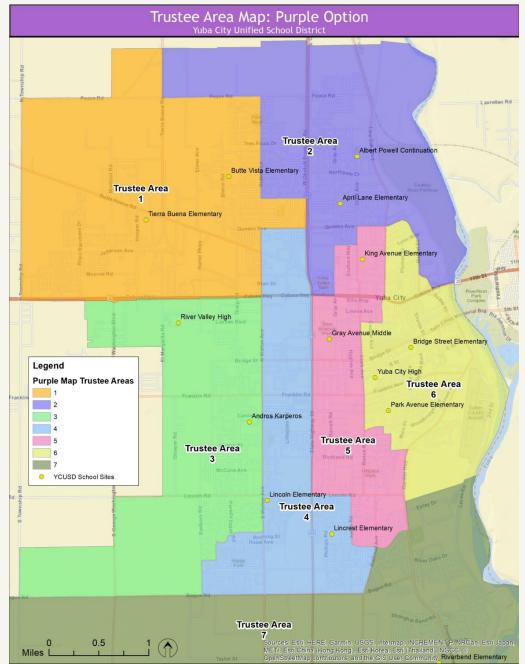

- Public Hearing on Sutter County Board of Education's Request to County Committee on School District Organization to Adopt the Board of Supervisor's December 7, 2021, Supervisorial District as the New Boundaries for the Board of Education's Trustee Areas President McJunkin opened the Public Hearing at 5:43 p.m. Discussion from Board Members regarding realigning the Sutter County Board of Education Trustee Areas to align with the newly adopted Supervisorial District Boundaries. There being no further comments from the public, President McJunkin declared the meeting closed at 5:47 p.m.
- 8.0 <u>Approve Resolution No. 21-22-IX to Request that County Committee on School</u> <u>District Organization Adopt Board of Supervisor's New Supervisorial District</u> <u>Boundaries as the Boundaries of the Board of Education's Trustee Areas</u> A motion was made to approve Resolution No. 21-22-IX to Request that County Committee on School District Organization Adopt Board of Supervisor's New Supervisorial District Boundaries as the Boundaries of the Board of Education's Trustee Areas.

Roll call vote: Singh, aye; Lachance, aye; Turner; aye, Richmond, aye: McJunkin, aye.

| Motion: | Richmond          | Seconded: Singh                    |
|---------|-------------------|------------------------------------|
| Action: | Motion Carried    | -                                  |
| Ayes:   | 5 (Singh, Lachand | ce, McJunkin, Richmond and Turner) |
| Noes:   | 0                 |                                    |
| Absent: | 0                 | Abstain: 0                         |