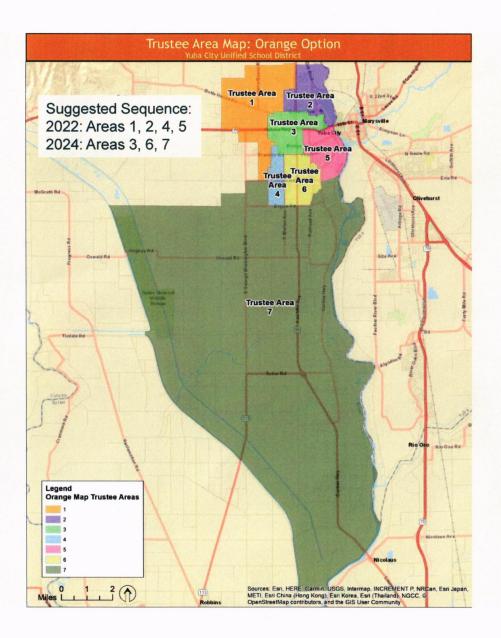

- Public Hearing on Sutter County Board of Education's Request to County Committee on School District Organization to Adopt the Board of Supervisor's December 7, 2021, Supervisorial District as the New Boundaries for the Board of Education's Trustee Areas President McJunkin opened the Public Hearing at 5:43 p.m. Discussion from Board Members regarding realigning the Sutter County Board of Education Trustee Areas to align with the newly adopted Supervisorial District Boundaries. There being no further comments from the public, President McJunkin declared the meeting closed at 5:47 p.m.
- 8.0 <u>Approve Resolution No. 21-22-IX to Request that County Committee on School</u> <u>District Organization Adopt Board of Supervisor's New Supervisorial District</u> <u>Boundaries as the Boundaries of the Board of Education's Trustee Areas</u> A motion was made to approve Resolution No. 21-22-IX to Request that County Committee on School District Organization Adopt Board of Supervisor's New Supervisorial District Boundaries as the Boundaries of the Board of Education's Trustee Areas.

Roll call vote: Singh, aye; Lachance, aye; Turner; aye, Richmond, aye: McJunkin, aye.

| Motion: | Richmond          | Seconded: Singh                    |
|---------|-------------------|------------------------------------|
| Action: | Motion Carried    | -                                  |
| Ayes:   | 5 (Singh, Lachand | ce, McJunkin, Richmond and Turner) |
| Noes:   | 0                 |                                    |
| Absent: | 0                 | Abstain: 0                         |