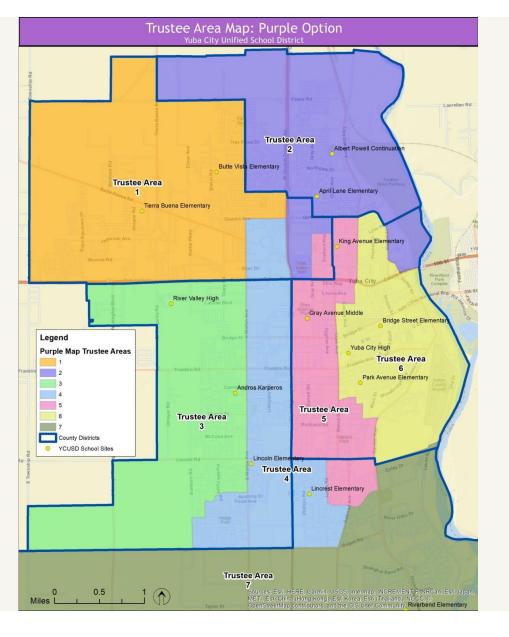

- Public Hearing on Sutter County Board of Education's Request to County Committee on School District Organization to Adopt the Board of Supervisor's December 7, 2021, Supervisorial District as the New Boundaries for the Board of Education's Trustee Areas President McJunkin opened the Public Hearing at 5:43 p.m. Discussion from Board Members regarding realigning the Sutter County Board of Education Trustee Areas to align with the newly adopted Supervisorial District Boundaries. There being no further comments from the public, President McJunkin declared the meeting closed at 5:47 p.m.
- 8.0 <u>Approve Resolution No. 21-22-IX to Request that County Committee on School</u> <u>District Organization Adopt Board of Supervisor's New Supervisorial District</u> <u>Boundaries as the Boundaries of the Board of Education's Trustee Areas</u> A motion was made to approve Resolution No. 21-22-IX to Request that County Committee on School District Organization Adopt Board of Supervisor's New Supervisorial District Boundaries as the Boundaries of the Board of Education's Trustee Areas.

Roll call vote: Singh, aye; Lachance, aye; Turner; aye, Richmond, aye: McJunkin, aye.

| Motion: | Richmond          | Seconded: Singh                    |
|---------|-------------------|------------------------------------|
| Action: | Motion Carried    | -                                  |
| Ayes:   | 5 (Singh, Lachand | ce, McJunkin, Richmond and Turner) |
| Noes:   | 0                 |                                    |
| Absent: | 0                 | Abstain: 0                         |