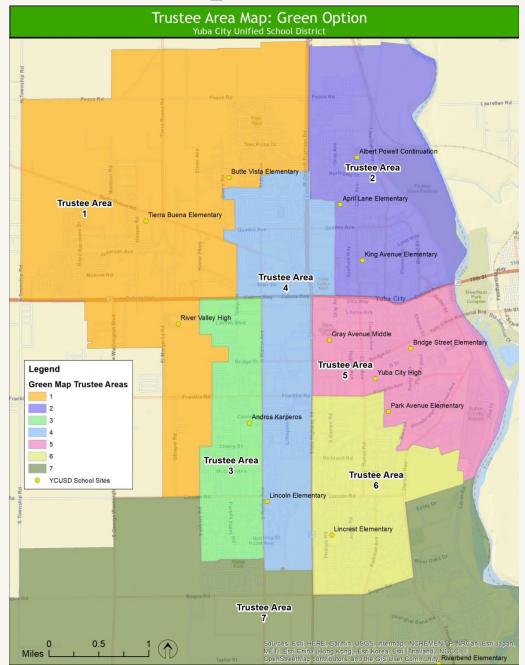

- Public Hearing on Sutter County Board of Education's Request to County Committee on School District Organization to Adopt the Board of Supervisor's December 7, 2021, Supervisorial District as the New Boundaries for the Board of Education's Trustee Areas President McJunkin opened the Public Hearing at 5:43 p.m. Discussion from Board Members regarding realigning the Sutter County Board of Education Trustee Areas to align with the newly adopted Supervisorial District Boundaries. There being no further comments from the public, President McJunkin declared the meeting closed at 5:47 p.m.
- 8.0 <u>Approve Resolution No. 21-22-IX to Request that County Committee on School</u> <u>District Organization Adopt Board of Supervisor's New Supervisorial District</u> <u>Boundaries as the Boundaries of the Board of Education's Trustee Areas</u> A motion was made to approve Resolution No. 21-22-IX to Request that County Committee on School District Organization Adopt Board of Supervisor's New Supervisorial District Boundaries as the Boundaries of the Board of Education's Trustee Areas.

Roll call vote: Singh, aye; Lachance, aye; Turner; aye, Richmond, aye: McJunkin, aye.

| Motion: | Richmond          | Seconded: Singh                    |
|---------|-------------------|------------------------------------|
| Action: | Motion Carried    | -                                  |
| Ayes:   | 5 (Singh, Lachand | ce, McJunkin, Richmond and Turner) |
| Noes:   | 0                 |                                    |
| Absent: | 0                 | Abstain: 0                         |