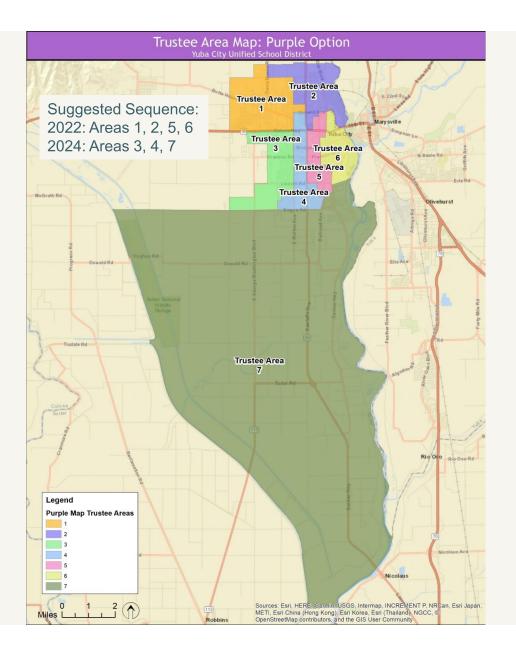

- Public Hearing on Sutter County Board of Education's Request to County Committee on School District Organization to Adopt the Board of Supervisor's December 7, 2021, Supervisorial District as the New Boundaries for the Board of Education's Trustee Areas President McJunkin opened the Public Hearing at 5:43 p.m. Discussion from Board Members regarding realigning the Sutter County Board of Education Trustee Areas to align with the newly adopted Supervisorial District Boundaries. There being no further comments from the public, President McJunkin declared the meeting closed at 5:47 p.m.
- 8.0 <u>Approve Resolution No. 21-22-IX to Request that County Committee on School</u> <u>District Organization Adopt Board of Supervisor's New Supervisorial District</u> <u>Boundaries as the Boundaries of the Board of Education's Trustee Areas</u> A motion was made to approve Resolution No. 21-22-IX to Request that County Committee on School District Organization Adopt Board of Supervisor's New Supervisorial District Boundaries as the Boundaries of the Board of Education's Trustee Areas.

Roll call vote: Singh, aye; Lachance, aye; Turner; aye, Richmond, aye: McJunkin, aye.

| Motion: | Richmond          | Seconded: Singh                    |
|---------|-------------------|------------------------------------|
| Action: | Motion Carried    | -                                  |
| Ayes:   | 5 (Singh, Lachand | ce, McJunkin, Richmond and Turner) |
| Noes:   | 0                 |                                    |
| Absent: | 0                 | Abstain: 0                         |