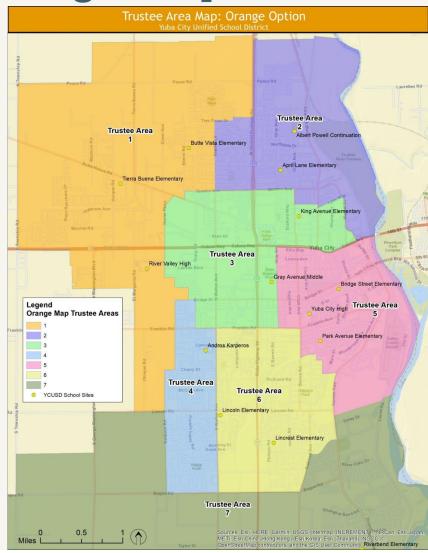

- Public Hearing on Sutter County Board of Education's Request to County Committee on School District Organization to Adopt the Board of Supervisor's December 7, 2021, Supervisorial District as the New Boundaries for the Board of Education's Trustee Areas President McJunkin opened the Public Hearing at 5:43 p.m. Discussion from Board Members regarding realigning the Sutter County Board of Education Trustee Areas to align with the newly adopted Supervisorial District Boundaries. There being no further comments from the public, President McJunkin declared the meeting closed at 5:47 p.m.
- 8.0 <u>Approve Resolution No. 21-22-IX to Request that County Committee on School</u> <u>District Organization Adopt Board of Supervisor's New Supervisorial District</u> <u>Boundaries as the Boundaries of the Board of Education's Trustee Areas</u> A motion was made to approve Resolution No. 21-22-IX to Request that County Committee on School District Organization Adopt Board of Supervisor's New Supervisorial District Boundaries as the Boundaries of the Board of Education's Trustee Areas.

Roll call vote: Singh, aye; Lachance, aye; Turner; aye, Richmond, aye: McJunkin, aye.

| Motion: | Richmond          | Seconded: Singh                    |
|---------|-------------------|------------------------------------|
| Action: | Motion Carried    | -                                  |
| Ayes:   | 5 (Singh, Lachand | ce, McJunkin, Richmond and Turner) |
| Noes:   | 0                 |                                    |
| Absent: | 0                 | Abstain: 0                         |