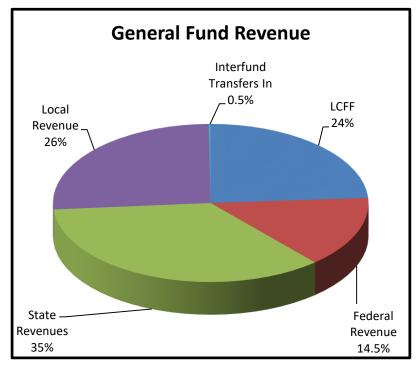

ality service and support to our school districts
- We will be a productive, visible presence within our community

The budget presented within these pages is a reflection of this vision.

# General Fund Revenue

Revenue is generated by various State, Federal, and Local sources as well as transfers from other funds within the County Office.

Lottery revenue is budgeted at \$228 per average daily attendance (ADA) This amount represents \$163 of unrestricted and \$65 restricted for educational materials. This is a conservative budget based on the School Services of California Financial Projection Dartboard. Lottery is distributed to Special Education, Feather River Academy (FRA), and Pathways Charter Academy (PCA) on the prorated share to enhance the programs that generated the attendance.



Average daily attendance (ADA) projections are based on historical trends adjusted for any known information on the current population. For 2021-22. the projections have increased slightly countywide. The County Office is projecting to see a decrease in average daily attendance at Feather River Academy (FRA) and Pathways Charter Academy (PCA) compared to 2020-21. Attendance at PCA is projected to be 7 ADA and 21 ADA at FRA.

Local Control Funding Formula (LCFF) is refined at each reporting period with the most current attendance data and the latest projections from the California Department of Education (CDE) and the Governor's budget. The LCFF funds consist of local property taxes, Education Protection Act (Prop 30) funds, and state aid.

LCFF revenue is projected to decrease by \$136,9