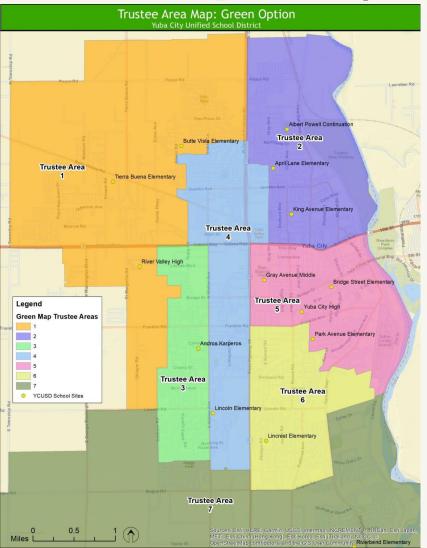

- Public Hearing on Sutter County Board of Education's Request to County Committee on School District Organization to Adopt the Board of Supervisor's December 7, 2021, Supervisorial District as the New Boundaries for the Board of Education's Trustee Areas President McJunkin opened the Public Hearing at 5:43 p.m. Discussion from Board Members regarding realigning the Sutter County Board of Education Trustee Areas to align with the newly adopted Supervisorial District Boundaries. There being no further comments from the public, President McJunkin declared the meeting closed at 5:47 p.m.
- 8.0 <u>Approve Resolution No. 21-22-IX to Request that County Committee on School</u> <u>District Organization Adopt Board of Supervisor's New Supervisorial District</u> <u>Boundaries as the Boundaries of the Board of Education's Trustee Areas</u> A motion was made to approve Resolution No. 21-22-IX to Request that County Committee on School District Organization Adopt Board of Supervisor's New Supervisorial District Boundaries as the Boundaries of the Board of Education's Trustee Areas.

Roll call vote: Singh, aye; Lachance, aye; Turner; aye, Richmond, aye: McJunkin, aye.

| Motion: | Richmond          | Seconded: Singh                    |
|---------|-------------------|------------------------------------|
| Action: | Motion Carried    | -                                  |
| Ayes:   | 5 (Singh, Lachand | ce, McJunkin, Richmond and Turner) |
| Noes:   | 0                 |                                    |
| Absent: | 0                 | Abstain: 0                         |