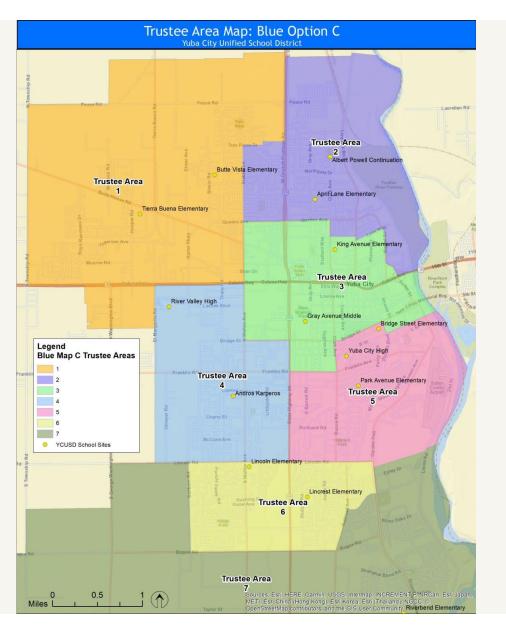

- Public Hearing on Sutter County Board of Education's Request to County Committee on School District Organization to Adopt the Board of Supervisor's December 7, 2021, Supervisorial District as the New Boundaries for the Board of Education's Trustee Areas President McJunkin opened the Public Hearing at 5:43 p.m. Discussion from Board Members regarding realigning the Sutter County Board of Education Trustee Areas to align with the newly adopted Supervisorial District Boundaries. There being no further comments from the public, President McJunkin declared the meeting closed at 5:47 p.m.
- 8.0 <u>Approve Resolution No. 21-22-IX to Request that County Committee on School</u> <u>District Organization Adopt Board of Supervisor's New Supervisorial District</u> <u>Boundaries as the Boundaries of the Board of Education's Trustee Areas</u> A motion was made to approve Resolution No. 21-22-IX to Request that County Committee on School District Organization Adopt Board of Supervisor's New Supervisorial District Boundaries as the Boundaries of the Board of Education's Trustee Areas.

Roll call vote: Singh, aye; Lachance, aye; Turner; aye, Richmond, aye: McJunkin, aye.

| Motion: | Richmond          | Seconded: Singh                    |
|---------|-------------------|------------------------------------|
| Action: | Motion Carried    | -                                  |
| Ayes:   | 5 (Singh, Lachand | ce, McJunkin, Richmond and Turner) |
| Noes:   | 0                 |                                    |
| Absent: | 0                 | Abstain: 0                         |