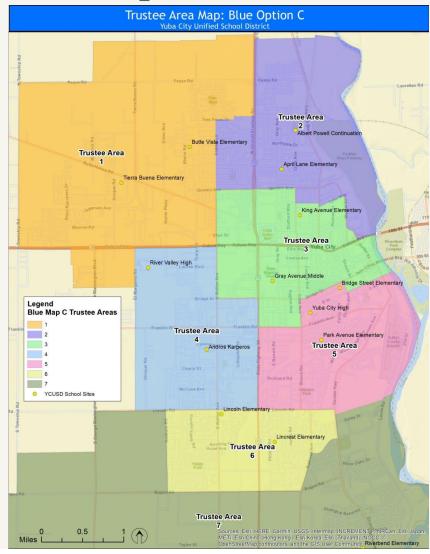

- Public Hearing on Sutter County Board of Education's Request to County Committee on School District Organization to Adopt the Board of Supervisor's December 7, 2021, Supervisorial District as the New Boundaries for the Board of Education's Trustee Areas President McJunkin opened the Public Hearing at 5:43 p.m. Discussion from Board Members regarding realigning the Sutter County Board of Education Trustee Areas to align with the newly adopted Supervisorial District Boundaries. There being no further comments from the public, President McJunkin declared the meeting closed at 5:47 p.m.
- 8.0 <u>Approve Resolution No. 21-22-IX to Request that County Committee on School</u> <u>District Organization Adopt Board of Supervisor's New Supervisorial District</u> <u>Boundaries as the Boundaries of the Board of Education's Trustee Areas</u> A motion was made to approve Resolution No. 21-22-IX to Request that County Committee on School District Organization Adopt Board of Supervisor's New Supervisorial District Boundaries as the Boundaries of the Board of Education's Trustee Areas.

Roll call vote: Singh, aye; Lachance, aye; Turner; aye, Richmond, aye: McJunkin, aye.

| Motion: | Richmond          | Seconded: Singh                    |
|---------|-------------------|------------------------------------|
| Action: | Motion Carried    | -                                  |
| Ayes:   | 5 (Singh, Lachand | ce, McJunkin, Richmond and Turner) |
| Noes:   | 0                 |                                    |
| Absent: | 0                 | Abstain: 0                         |