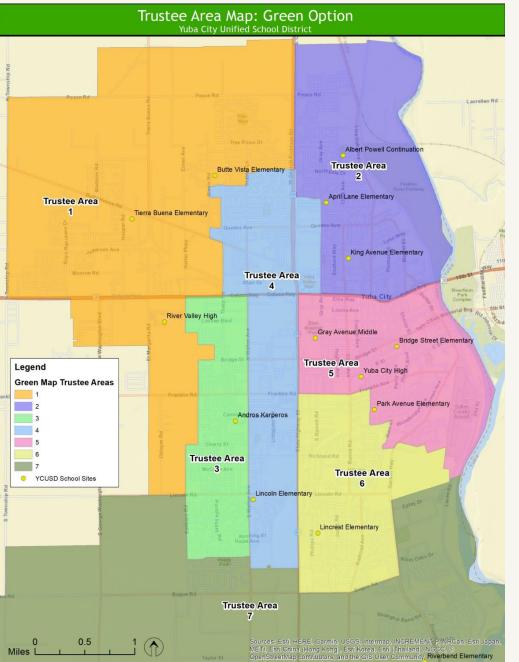

- Public Hearing on Sutter County Board of Education's Request to County Committee on School District Organization to Adopt the Board of Supervisor's December 7, 2021, Supervisorial District as the New Boundaries for the Board of Education's Trustee Areas President McJunkin opened the Public Hearing at 5:43 p.m. Discussion from Board Members regarding realigning the Sutter County Board of Education Trustee Areas to align with the newly adopted Supervisorial District Boundaries. There being no further comments from the public, President McJunkin declared the meeting closed at 5:47 p.m.
- 8.0 <u>Approve Resolution No. 21-22-IX to Request that County Committee on School</u> <u>District Organization Adopt Board of Supervisor's New Supervisorial District</u> <u>Boundaries as the Boundaries of the Board of Education's Trustee Areas</u> A motion was made to approve Resolution No. 21-22-IX to Request that County Committee on School District Organization Adopt Board of Supervisor's New Supervisorial District Boundaries as the Boundaries of the Board of Education's Trustee Areas.

Roll call vote: Singh, aye; Lachance, aye; Turner; aye, Richmond, aye: McJunkin, aye.

| Motion: | Richmond          | Seconded: Singh                    |
|---------|-------------------|------------------------------------|
| Action: | Motion Carried    | -                                  |
| Ayes:   | 5 (Singh, Lachand | ce, McJunkin, Richmond and Turner) |
| Noes:   | 0                 |                                    |
| Absent: | 0                 | Abstain: 0                         |