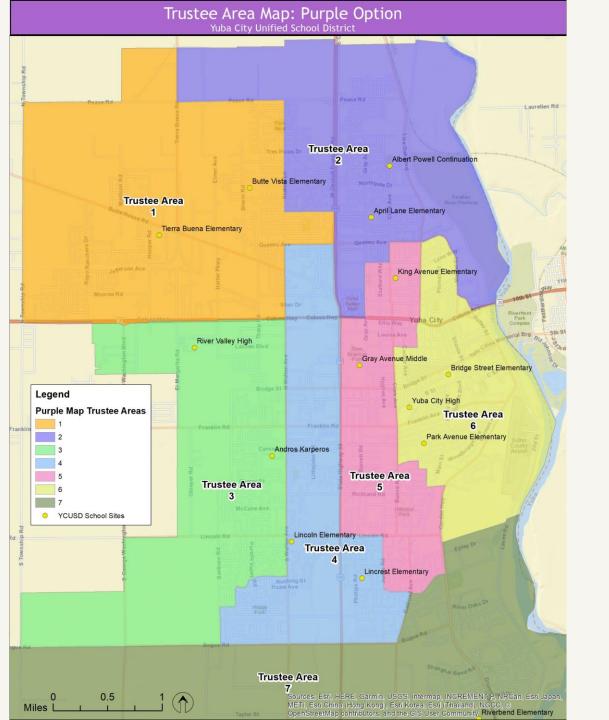

- Public Hearing on Sutter County Board of Education's Request to County Committee on School District Organization to Adopt the Board of Supervisor's December 7, 2021, Supervisorial District as the New Boundaries for the Board of Education's Trustee Areas President McJunkin opened the Public Hearing at 5:43 p.m. Discussion from Board Members regarding realigning the Sutter County Board of Education Trustee Areas to align with the newly adopted Supervisorial District Boundaries. There being no further comments from the public, President McJunkin declared the meeting closed at 5:47 p.m.
- 8.0 <u>Approve Resolution No. 21-22-IX to Request that County Committee on School</u> <u>District Organization Adopt Board of Supervisor's New Supervisorial District</u> <u>Boundaries as the Boundaries of the Board of Education's Trustee Areas</u> A motion was made to approve Resolution No. 21-22-IX to Request that County Committee on School District Organization Adopt Board of Supervisor's New Supervisorial District Boundaries as the Boundaries of the Board of Education's Trustee Areas.

Roll call vote: Singh, aye; Lachance, aye; Turner; aye, Richmond, aye: McJunkin, aye.

| Motion: | Richmond          | Seconded: Singh                    |
|---------|-------------------|------------------------------------|
| Action: | Motion Carried    | -                                  |
| Ayes:   | 5 (Singh, Lachand | ce, McJunkin, Richmond and Turner) |
| Noes:   | 0                 |                                    |
| Absent: | 0                 | Abstain: 0                         |