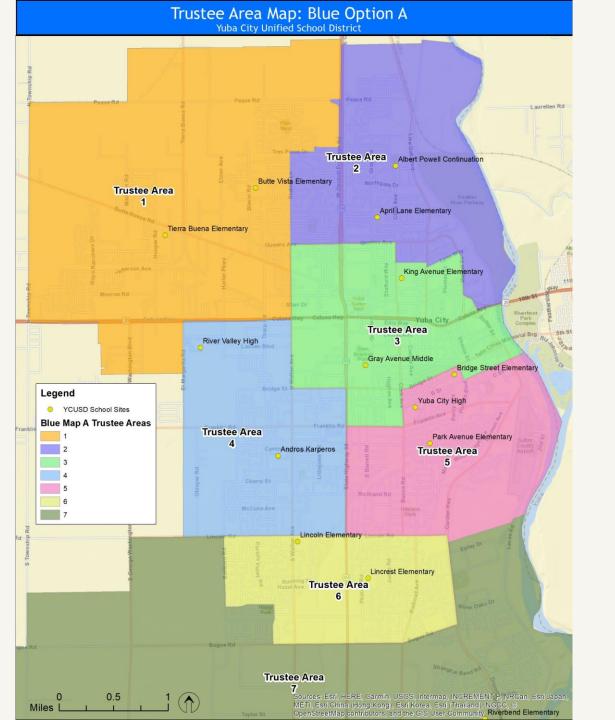

- Public Hearing on Sutter County Board of Education's Request to County Committee on School District Organization to Adopt the Board of Supervisor's December 7, 2021, Supervisorial District as the New Boundaries for the Board of Education's Trustee Areas President McJunkin opened the Public Hearing at 5:43 p.m. Discussion from Board Members regarding realigning the Sutter County Board of Education Trustee Areas to align with the newly adopted Supervisorial District Boundaries. There being no further comments from the public, President McJunkin declared the meeting closed at 5:47 p.m.
- 8.0 <u>Approve Resolution No. 21-22-IX to Request that County Committee on School</u> <u>District Organization Adopt Board of Supervisor's New Supervisorial District</u> <u>Boundaries as the Boundaries of the Board of Education's Trustee Areas</u> A motion was made to approve Resolution No. 21-22-IX to Request that County Committee on School District Organization Adopt Board of Supervisor's New Supervisorial District Boundaries as the Boundaries of the Board of Education's Trustee Areas.

Roll call vote: Singh, aye; Lachance, aye; Turner; aye, Richmond, aye: McJunkin, aye.

| Motion: | Richmond          | Seconded: Singh                    |
|---------|-------------------|------------------------------------|
| Action: | Motion Carried    | -                                  |
| Ayes:   | 5 (Singh, Lachand | ce, McJunkin, Richmond and Turner) |
| Noes:   | 0                 |                                    |
| Absent: | 0                 | Abstain: 0                         |