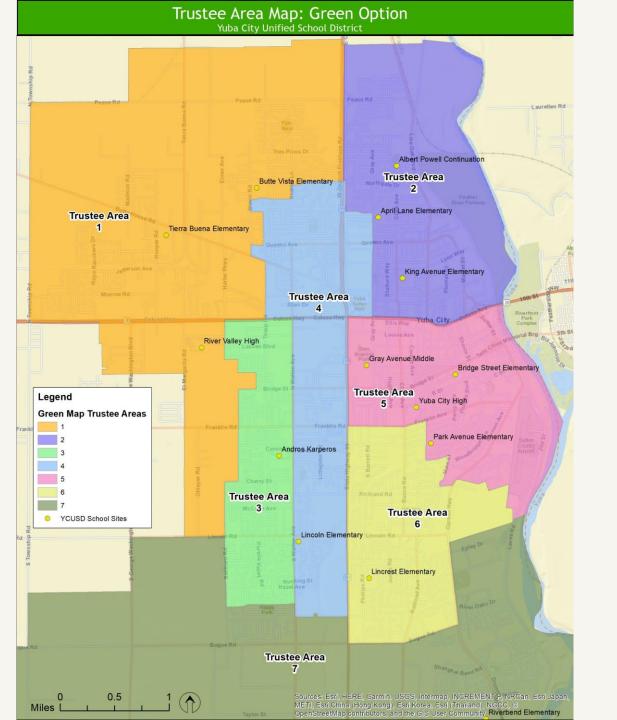

- Public Hearing on Sutter County Board of Education's Request to County Committee on School District Organization to Adopt the Board of Supervisor's December 7, 2021, Supervisorial District as the New Boundaries for the Board of Education's Trustee Areas President McJunkin opened the Public Hearing at 5:43 p.m. Discussion from Board Members regarding realigning the Sutter County Board of Education Trustee Areas to align with the newly adopted Supervisorial District Boundaries. There being no further comments from the public, President McJunkin declared the meeting closed at 5:47 p.m.
- 8.0 <u>Approve Resolution No. 21-22-IX to Request that County Committee on School</u> <u>District Organization Adopt Board of Supervisor's New Supervisorial District</u> <u>Boundaries as the Boundaries of the Board of Education's Trustee Areas</u> A motion was made to approve Resolution No. 21-22-IX to Request that County Committee on School District Organization Adopt Board of Supervisor's New Supervisorial District Boundaries as the Boundaries of the Board of Education's Trustee Areas.

Roll call vote: Singh, aye; Lachance, aye; Turner; aye, Richmond, aye: McJunkin, aye.

| Motion: | Richmond          | Seconded: Singh                    |
|---------|-------------------|------------------------------------|
| Action: | Motion Carried    | -                                  |
| Ayes:   | 5 (Singh, Lachand | ce, McJunkin, Richmond and Turner) |
| Noes:   | 0                 |                                    |
| Absent: | 0                 | Abstain: 0                         |