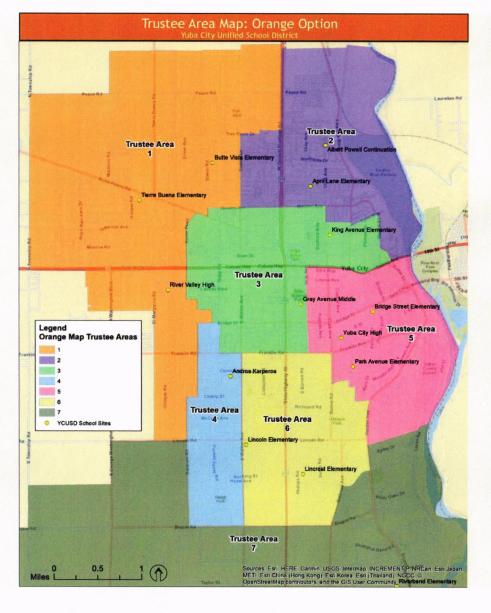

- Public Hearing on Sutter County Board of Education's Request to County Committee on School District Organization to Adopt the Board of Supervisor's December 7, 2021, Supervisorial District as the New Boundaries for the Board of Education's Trustee Areas President McJunkin opened the Public Hearing at 5:43 p.m. Discussion from Board Members regarding realigning the Sutter County Board of Education Trustee Areas to align with the newly adopted Supervisorial District Boundaries. There being no further comments from the public, President McJunkin declared the meeting closed at 5:47 p.m.
- 8.0 <u>Approve Resolution No. 21-22-IX to Request that County Committee on School</u> <u>District Organization Adopt Board of Supervisor's New Supervisorial District</u> <u>Boundaries as the Boundaries of the Board of Education's Trustee Areas</u> A motion was made to approve Resolution No. 21-22-IX to Request that County Committee on School District Organization Adopt Board of Supervisor's New Supervisorial District Boundaries as the Boundaries of the Board of Education's Trustee Areas.

Roll call vote: Singh, aye; Lachance, aye; Turner; aye, Richmond, aye: McJunkin, aye.

| Motion: | Richmond          | Seconded: Singh                    |
|---------|-------------------|------------------------------------|
| Action: | Motion Carried    | -                                  |
| Ayes:   | 5 (Singh, Lachand | ce, McJunkin, Richmond and Turner) |
| Noes:   | 0                 |                                    |
| Absent: | 0                 | Abstain: 0                         |