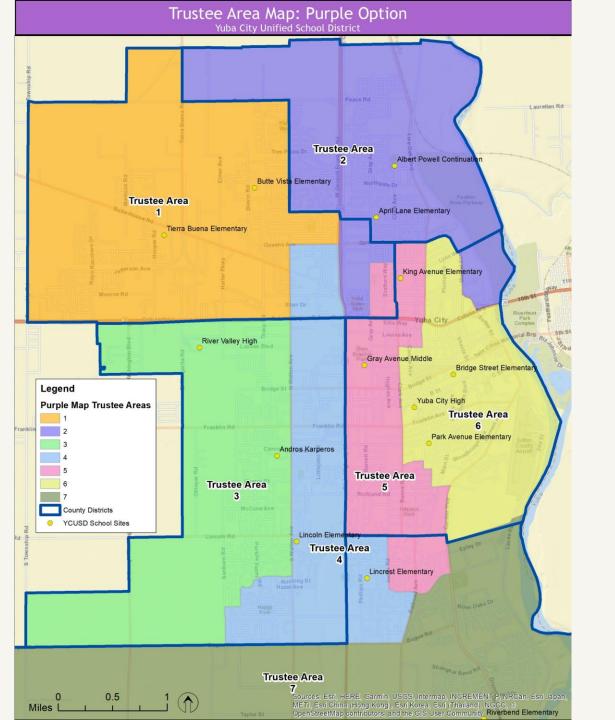

- Public Hearing on Sutter County Board of Education's Request to County Committee on School District Organization to Adopt the Board of Supervisor's December 7, 2021, Supervisorial District as the New Boundaries for the Board of Education's Trustee Areas President McJunkin opened the Public Hearing at 5:43 p.m. Discussion from Board Members regarding realigning the Sutter County Board of Education Trustee Areas to align with the newly adopted Supervisorial District Boundaries. There being no further comments from the public, President McJunkin declared the meeting closed at 5:47 p.m.
- 8.0 <u>Approve Resolution No. 21-22-IX to Request that County Committee on School</u> <u>District Organization Adopt Board of Supervisor's New Supervisorial District</u> <u>Boundaries as the Boundaries of the Board of Education's Trustee Areas</u> A motion was made to approve Resolution No. 21-22-IX to Request that County Committee on School District Organization Adopt Board of Supervisor's New Supervisorial District Boundaries as the Boundaries of the Board of Education's Trustee Areas.

Roll call vote: Singh, aye; Lachance, aye; Turner; aye, Richmond, aye: McJunkin, aye.

| Motion: | Richmond          | Seconded: Singh                    |
|---------|-------------------|------------------------------------|
| Action: | Motion Carried    | -                                  |
| Ayes:   | 5 (Singh, Lachand | ce, McJunkin, Richmond and Turner) |
| Noes:   | 0                 |                                    |
| Absent: | 0                 | Abstain: 0                         |