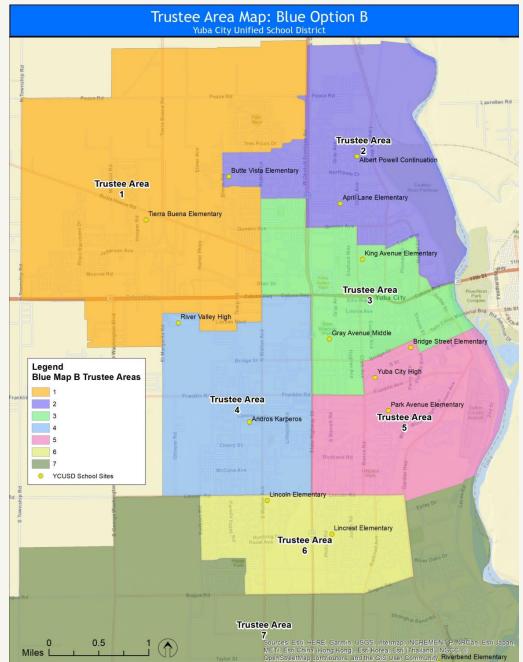

- Public Hearing on Sutter County Board of Education's Request to County Committee on School District Organization to Adopt the Board of Supervisor's December 7, 2021, Supervisorial District as the New Boundaries for the Board of Education's Trustee Areas President McJunkin opened the Public Hearing at 5:43 p.m. Discussion from Board Members regarding realigning the Sutter County Board of Education Trustee Areas to align with the newly adopted Supervisorial District Boundaries. There being no further comments from the public, President McJunkin declared the meeting closed at 5:47 p.m.
- 8.0 <u>Approve Resolution No. 21-22-IX to Request that County Committee on School</u> <u>District Organization Adopt Board of Supervisor's New Supervisorial District</u> <u>Boundaries as the Boundaries of the Board of Education's Trustee Areas</u> A motion was made to approve Resolution No. 21-22-IX to Request that County Committee on School District Organization Adopt Board of Supervisor's New Supervisorial District Boundaries as the Boundaries of the Board of Education's Trustee Areas.

Roll call vote: Singh, aye; Lachance, aye; Turner; aye, Richmond, aye: McJunkin, aye.

| Motion: | Richmond          | Seconded: Singh                    |
|---------|-------------------|------------------------------------|
| Action: | Motion Carried    | -                                  |
| Ayes:   | 5 (Singh, Lachand | ce, McJunkin, Richmond and Turner) |
| Noes:   | 0                 |                                    |
| Absent: | 0                 | Abstain: 0                         |